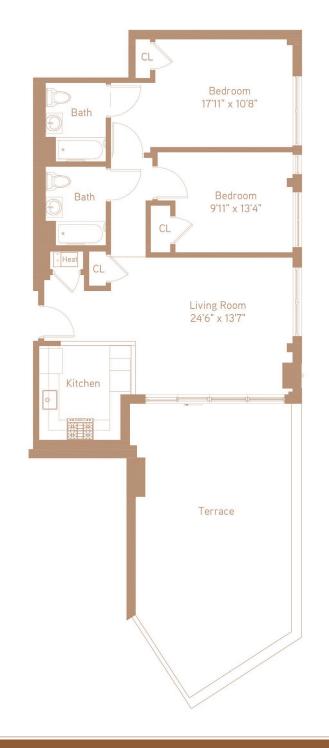

## RESIDENCE 6F • 2 Bedrooms I 2 Bathrooms • 943 SF



## 718.963.7027 • 456GRAND.COM

All dimensions are approximate and subject to nominal construction variance and tolerance. Dimensions are maximum overall, subtract cutouts. Leasing agent is pledged to the letter and spirit of U.S. policy for the achievement of equal housing opportunuity throughout the U.S. and is committed to an affirmative advertising and marketing program in which there are no barriers to obtaining housing because of race, color, creed, religion, sex, sexual orientation, military status, age, disability, ancestry, familial status, national origin, or any other grounds prohibited by city, state,