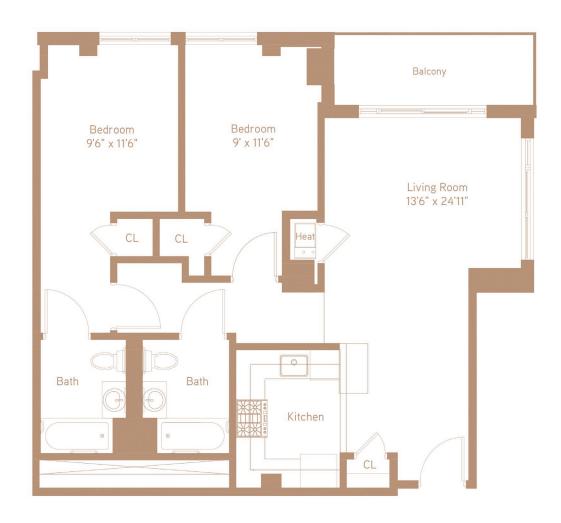

## RESIDENCES 3D-5D • 2 Bedrooms I 2 Bathrooms • 955 SF



## 718.963.7027 • 456GRAND.COM

All dimensions are approximate and subject to nominal construction variance and tolerance. Dimensions are maximum overall, subtract cutouts. Leasing agent is pledged to the letter and spirit of U.S. policy for the achievement of equal housing opportunuity throughout the U.S. and is committed to an affirmative advertising and marketing program in which there are no barriers to obtaining housing because of race, color, creed, religion, sev, sexual orientation, military status, age, disability, ancestry, familial status, national origin, or any other grounds prohibited by city, state,