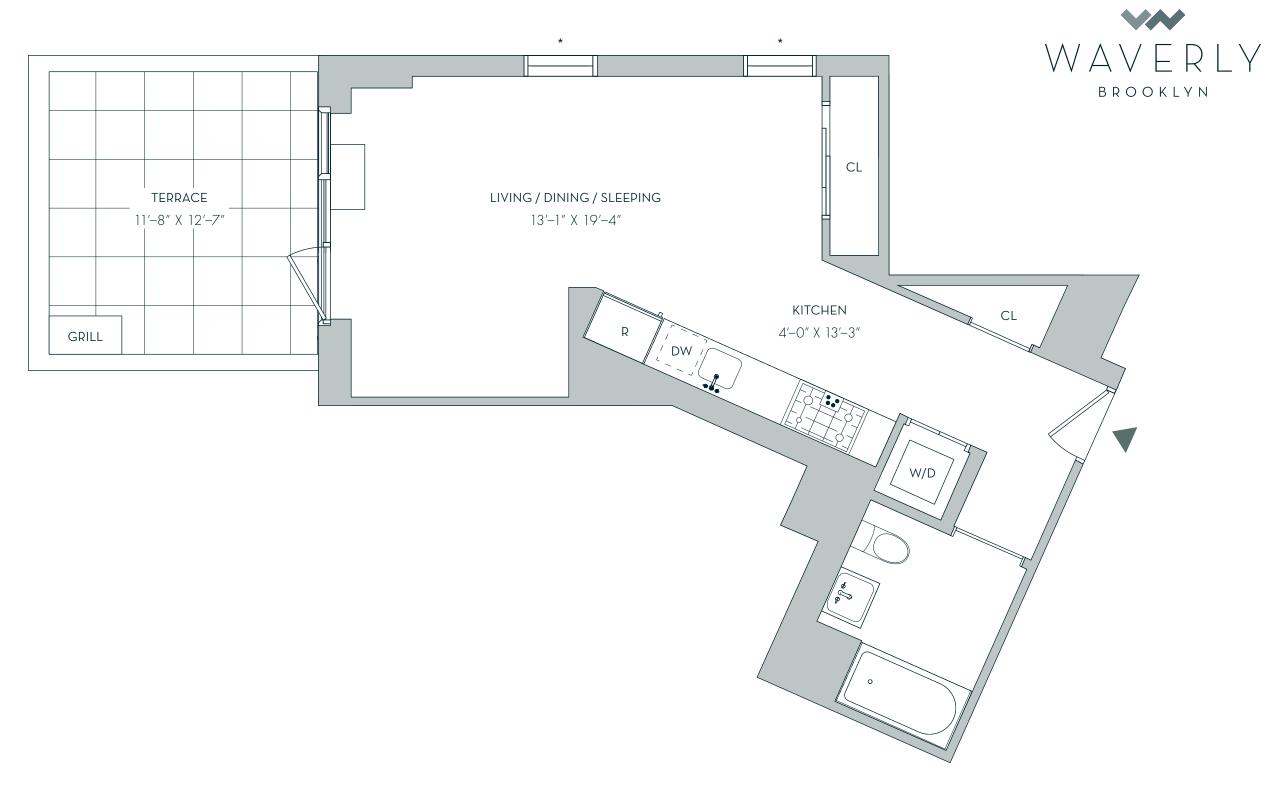

## 2G

ALCOVE STUDIO 1 BATHROOM 515 INT SF / 47.8 INT SM 147 EXT SF / 13.5 EXT SM

WAVERLYBROOKLYN.COM 212.367.7500 INFO@WAVERLYBROOKLYN.COM

Equal Housing Opportunity. All dimensions and square footages are approximate and subject to construction variances and may vary from floor to floor. Square footages may exceed the usable floor area. This advertisement is not an offering. Sponsor reserves the right to make changes in accordance with the offering plan. The complete offering terms are in an offering plan available from the Sponsor. File No. CD14-0117. Sponsor: 500 Waverly Property Owner LLC, c/o Orange Management, 350 7th Avenue, Suite 1604, New York, NY 10001.