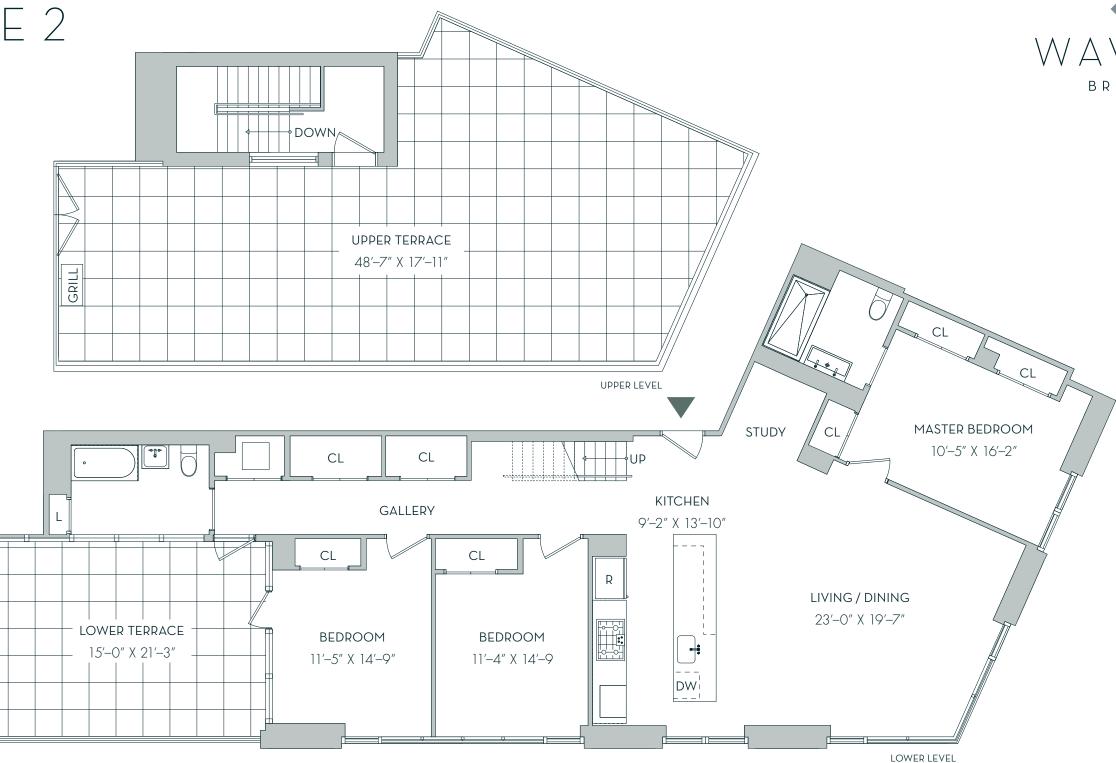

## PENTHOUSE 2

3 BEDROOMS 2 BATHROOMS TOTAL 1666 INT SF / 154.7 INT SM TOTAL 1205 EXT SF / 112 EXT SM

LOWER TERRACE 319 EXT SF / 29.7 EXT SM UPPER TERRACE 886 EXT SF / 82.3 EXT SM

WAVERLYBROOKLYN.COM 212.367.7500 INFO@WAVERLYBROOKLYN.COM