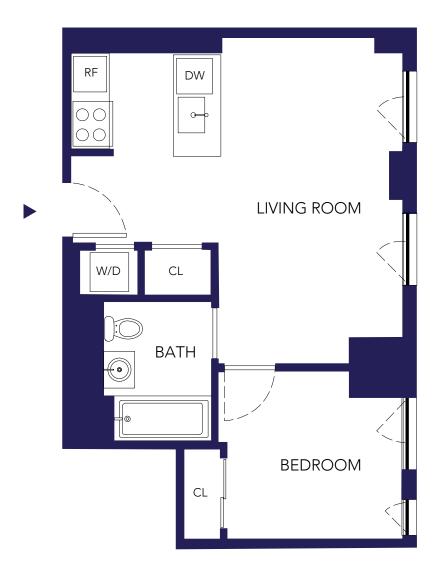

- I BEDROOM
- I BATH

All information furnished regarding property for rent is deemed reliable, but no warranty or representation as to the accuracy thereof. All property information is subject to errors, omissions, price changes, changed property conditions, and withdrawal of the property from the market, without notice. Not all items depicted are included in lease of the unit. No oral agreements or representations are binding. The unit layout, square footage and dimensions are approximate and subject to normal construction variances and tolerances. Square footages exceed the usable floor area. This floorplan is based on construction drawings. Inaccuracies between this floor plan and the actual unit layout when built may exist, it will not excuse a resident from an executed lease. All dimensions provided are approximate. Equal Housing Opportunity.