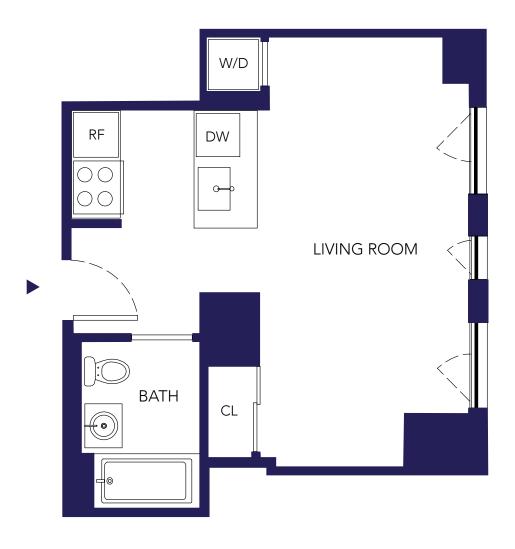

## MNS

All information furnished regarding property for rent is deemed reliable, but no warranty or representation as to the accuracy thereof. All property information is subject to errors, omissions, price changes, changed property conditions, and withdrawal of the property from the market, without notice. Not all items depicted are included in lease of the unit. No oral agreements or representations are binding. The unit layout, square footage and dimensions are approximate and subject to normal construction variances and tolerances. Square footages exceed the usable floor area. This floorplan is based on construction drawings. Inaccuracies between this floor plan and the actual unit layout when built may exist, it will not excuse a resident from an executed lease. All dimensions provided are approximate. Equal Housing Opportunity.