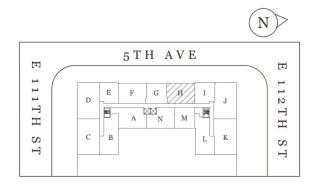

## THE FIFTH AVENUE

## 1325 FIFTH AVENUE

## RESIDENCE 2H-6H

- 2 BEDROOM
  - 2 B A T H
  - 919 SF

MNS

Equal Housing Opportunity. All dimensions and square footages are approximate and subject to construction variances and may vary from floor to floor. Square footages may exceed the usable floor area. This advertisement is not an offering. Sponsor reserves the right to make changes in accordance with the offering plan. The complete offering terms are in an offering plan available from the Sponsor. File No. CD17-0073. Sponsor: 1325 Fifth Avenue LLC, c/o Tahl-Propp Equities LLC, 405 Park Avenue, #1103, New York, NY 10022.