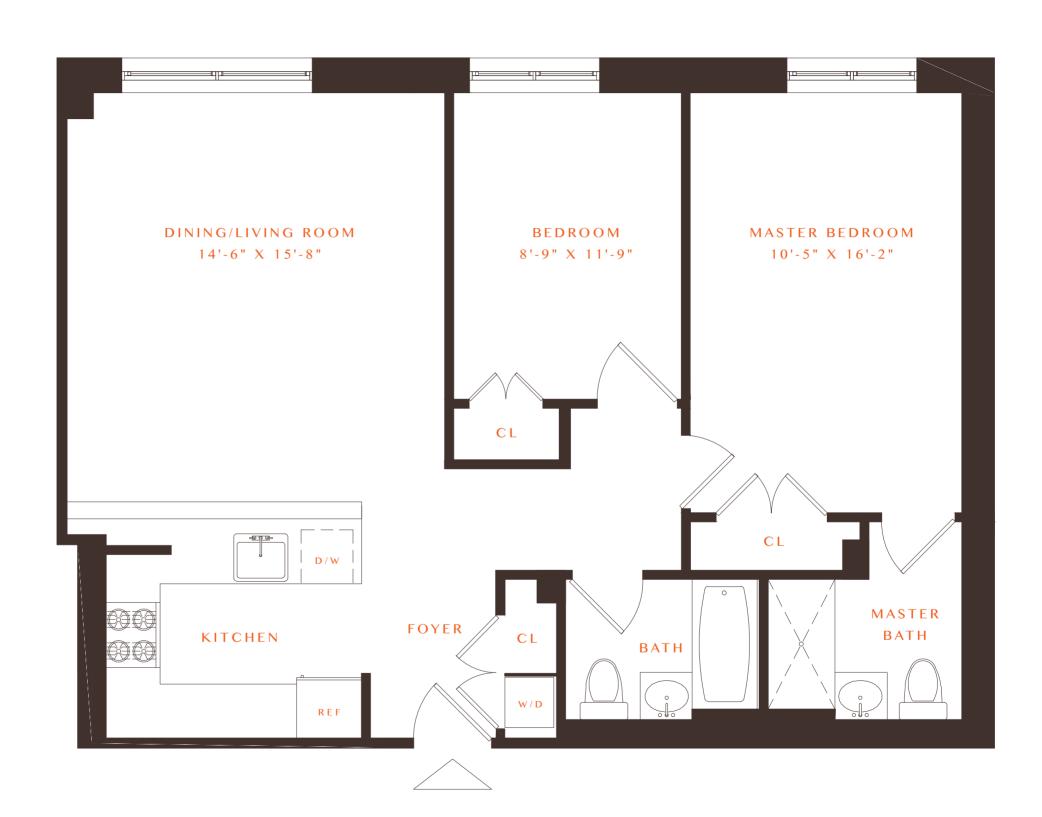

## RESIDENCE 2H-6H

- 2 BEDROOM
  - 2 B A T H
  - 919 SF

MNS

Equal Housing Opportunity. All dimensions and square footages are approximate and subject to construction variances and may vary from floor to floor. Square footages may exceed the usable floor area. This advertisement is not an offering. Sponsor reserves the right to make changes in accordance with the offering plan. The complete offering terms are in an offering plan available from the Sponsor. File No. CD17-0073. Sponsor: 1325 Fifth Avenue LLC, c/o Tahl-Propp Equities LLC, 405 Park Avenue, #1103, New York, NY 10022.