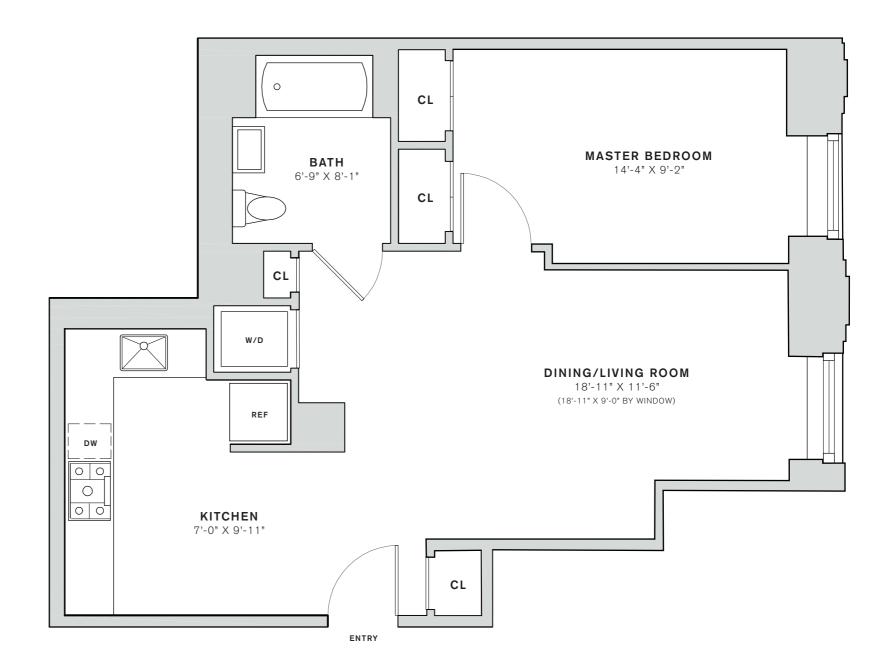

## **RESIDENCE** A FLOOR 1

1 BEDROOM

1 BATH

700 SQ.FT.

DOUGLASTON CLINTON DEVELOPMENT WE MANAGEMENT BUILDERS

Equal Housing Opportunity. All dimensions and square footages are approximate and subject to construction variances and may vary from floor to floor. Square footages may exceed the usable floor area. This advertisement is not an offering. Sponsor reserves the right to make changes in accordance with the offering plan. The complete offering terms are in an offering plan available from the Sponsor. File No. CD16-0384. Sponsor: 75 Greene LLC, 42-09 235th Street, Douglaston, NY 11363.