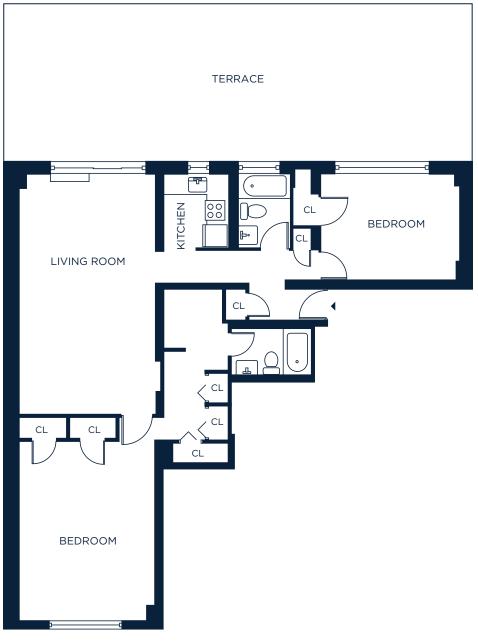

## — R E N T A L S —

A HOME FOR EVERYONE

## 344 E 63RD

## UNIT 9E

2 BED / 2 BATH



## ARRAYRENTALS.COM



All dimensions are approximate and subject to nominal construction variance and tolerance. Dimensions are maximum overall, subtract cutouts. Leasing agent is pledged to the letter and spirit of U.S. policy for the achievement of equal housing opportunuity throughout the U.S. and is committed to an affirmative advertising and marketing program in which there are no barriers to obtaining housing because of race, color, creed, religion, sex, sexual orientation, military status, age, disability, ancestry, familial status, national origin, or any other grounds prohibited by city, state, or federal law.