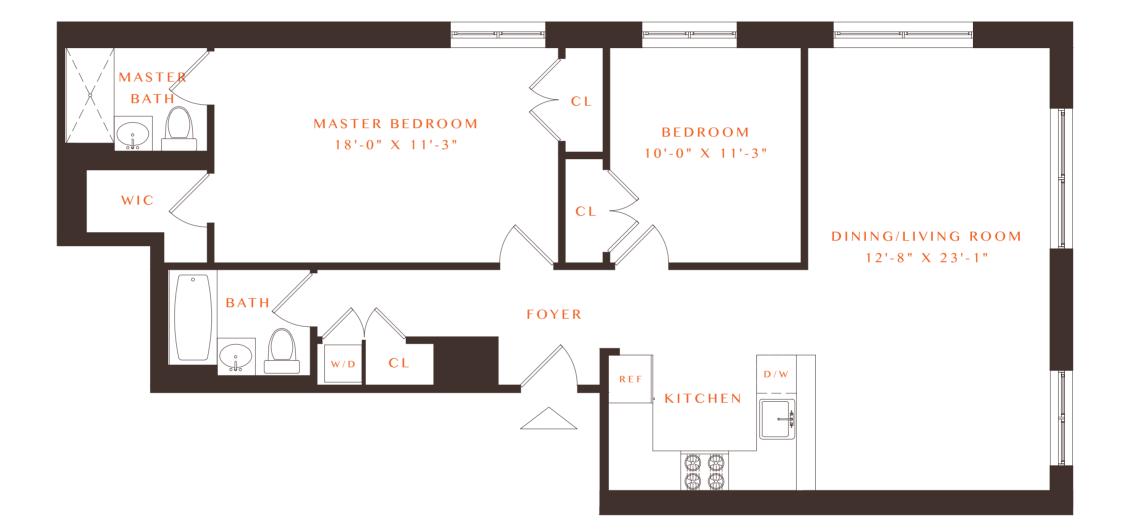

# THE FIFTH AVENUE

### 1325 FIFTH AVENUE

# RESIDENCE 3B-6B

### 2 BEDROOM

## 2 B A T H

### 1104 SF

Equal Housing Opportunity. All dimensions and square footages are approximate and subject to construction variances and may vary from floor to floor. Square footages may exceed the usable floor area. This advertisement is not an offering, Sponsor reserves the right to make changes in accordance with the offering plan. The complete offering terms are in an offering plan available from the Sponsor. File No. CD17-0073. Sponsor: 1325 Fifth Avenue LLC, c/o Tahl-Propp Equities LLC, 405 Park Avenue, #1103, New York, NY 10022.