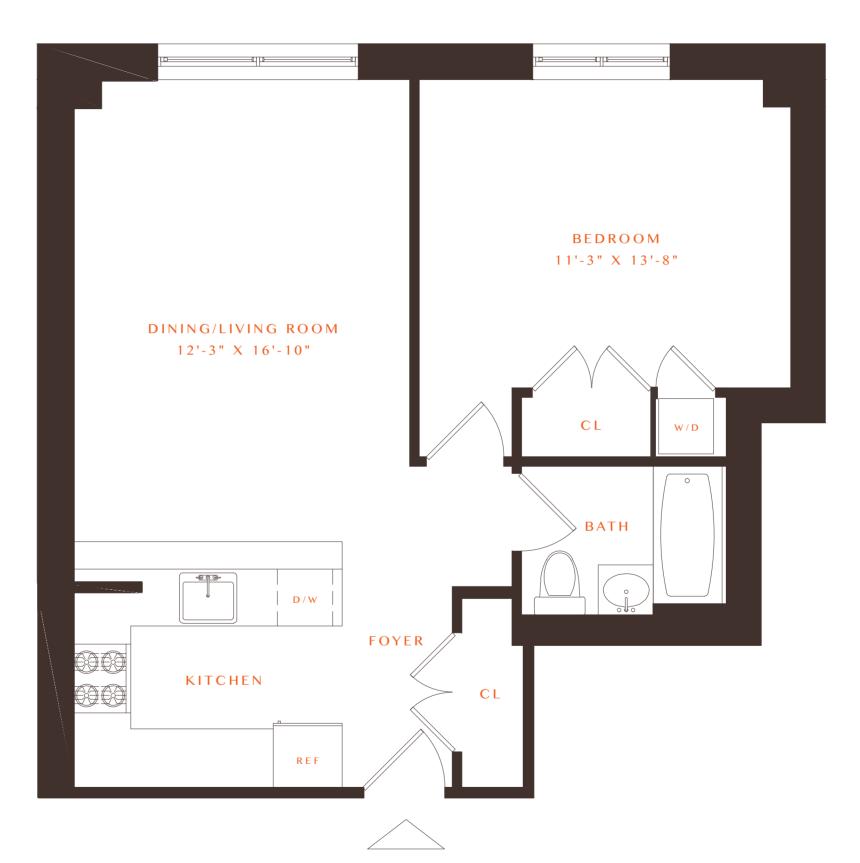

## **RESIDENCE 2J-6J**

- 1 BEDROOM
  - 1 BATH
  - 665 SF

MNS.  Equal Housing Opportunity. All dimensions and square footages are approximate and subject to construction variances and may vary from floor to floor. Square footages may exceed the usable floor area. This advertisement is not an offering. Sponsor reserves the right to make changes in accordance with the offering plan. The complete offering terms are in an offering plan available from the Sponsor. File No. CD17-0073. Sponsor: 1325 Fifth Avenue LLC, c/o Tahl-Propp Equities LLC, 405 Park Avenue, #1103, New York, NY 10022.