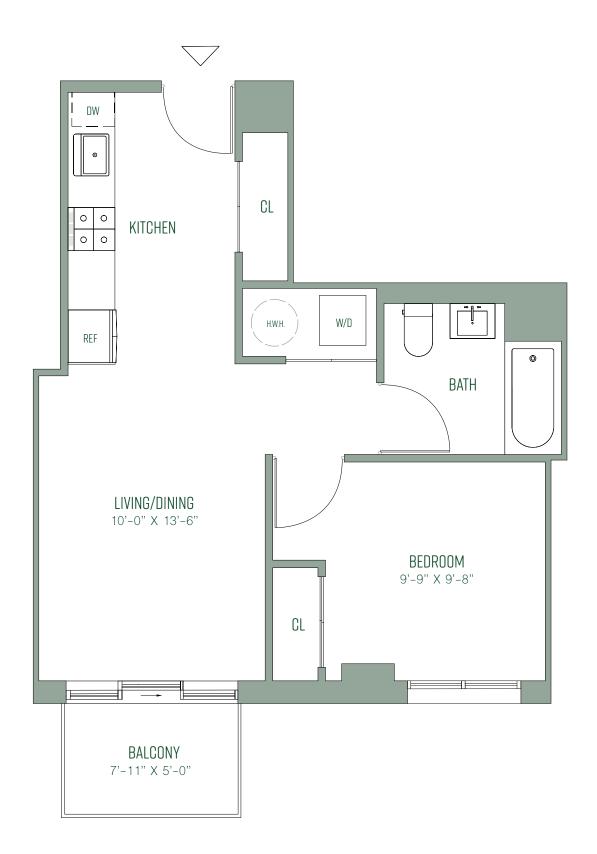

## RESIDENCE A205-605

1 BEDROOM 1 BATHROOM 515 INTERIOR SF 40 EXTERIOR SF

AVEN CEAN

Ň