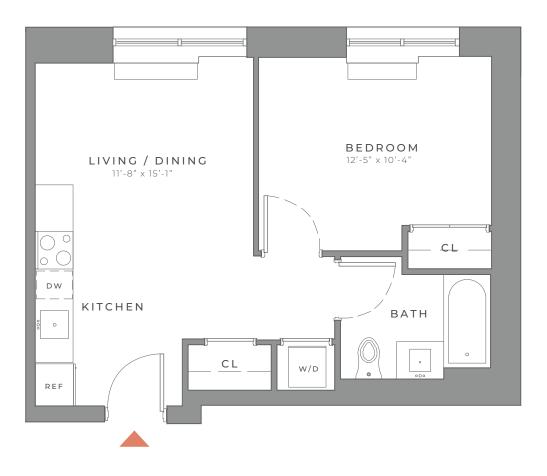

UNIT 308 / 408 508 / 608

1 BEDROOM

1 BATH

CHURCH AVENUE

All dimensions are approximate and subject to nominal construction variance and tolerance. Dimensions are maximum overall, subtract cutouts. Leasing agent is pledged to the letter and spirit of U.S. policy for the achievement of equal housing opportunuity throughout the U.S. and is committed to an affirmative advertising and marketing program in which there are no barriers to obtaining housing because of race, color, creed, religion, sex, sexual orientation, military status, age, disability, ancestry, familial status, national origin, or any other grounds prohibited by city, state, or federal law.