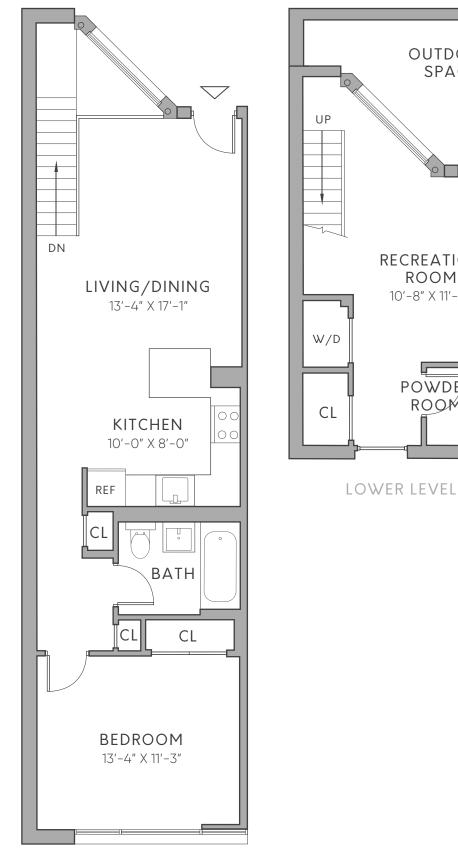

## APARTMENT **1F**

1 Bedroom 1.5 Bathrooms

1,004 Interior SF 100 Exterior SF

192 SPENCER STREET SPENCER STREET —

Equal Housing Opportunity. All dimensions and square footages are approximate and subject to construction variances and may vary from floor to floor. Square footages may exceed the usable floor area. This advertisement is not an offering. Sponsor reserves the right to make changes in accordance with the offering plan. The complete offering terms are in an offering plan available from the Sponsor. File No. CD18-0448. Sponsor: BSP Spencer LLC, 80 Fifth Avenue, Suite 1201, New York, NY 10011 New York, NY 10011

N >>

UPPER LEVEL