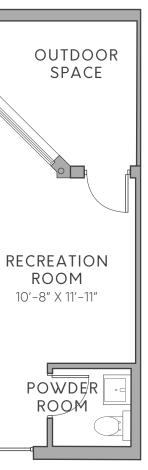

## APARTMENT **1F**

1 Bedroom 1.5 Bathrooms

1,004 Interior SF 100 Exterior SF

192 SPENCER STREET SPENCER STREET —

Equal Housing Opportunity. All dimensions and square footages are approximate and subject to construction variances and may vary from floor to floor. Square footages may exceed the usable floor area. This advertisement is not an offering. Sponsor reserves the right to make changes in accordance with the offering plan. The complete offering terms are in an offering plan available from the Sponsor. File No. CD18-0448. Sponsor: BSP Spencer LLC, 80 Fifth Avenue, Suite 1201, New York, NY 10011 New York, NY 10011