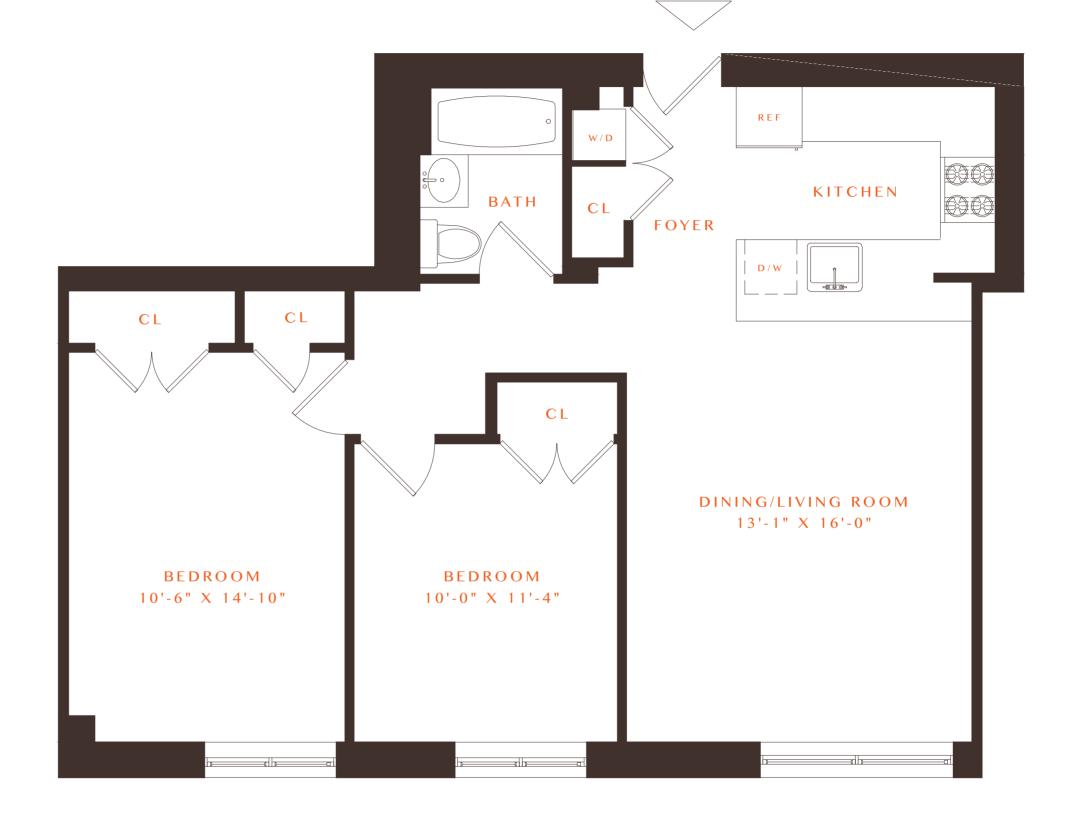

## THE FIFTH AVENUE

1330 FIFTH AVENUE

## RESIDENCE 3P-6P

- 2 BEDROOM
  - 1 BATH
  - 839 SF

MNS ELL ESTATE COMPA

Equal Housing Opportunity. All dimensions and square footages are approximate and subject to construction variances and may vary from floor to floor. Square footages may exceed the usable floor area. This advertisement is not an offering. Sponsor reserves the right to make changes in accordance with the offering plan. The complete offering terms are in an offering plan available from the Sponsor. File No. CD17-0073. Sponsor: 1325 Fifth Avenue LLC, c/o Tahl-Propp Equities LLC, 405 Park Avenue, #1103, New York, NY 10022.