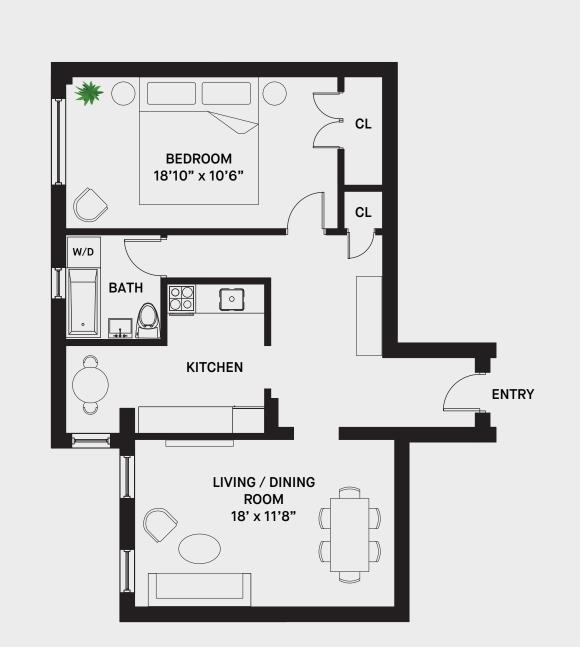

## WELLINGTON COURT 800 EAST 17TH ST, BROOKLYN, NY

## **RESIDENCE 1B** 1 BED / 1 BATH/ 760 SF

N

EQUAL HOUSING OPPORTUNITY. ALL DIMENSIONS AND SQUARE FOOTAGES ARE APPROXIMATE AND SUBJECT TO CONSTRUCTION VARIANCES AND MAY VARY FROM FLOOR TO FLOOR. SQUARE FOOTAGES MAY EXCEED THE USABLE FLOOR AREA. THIS ADVERTISEMENT IS NOT AN OFFERING. SPONSOR RESERVES THE RIGHT TO MAKE CHANGES IN ACCORDANCE WITH THE OFFERING PLAN. THE COMPLETE OFFERING TERMS ARE IN AN OFFERING PLAN AVAILABLE FROM THE SPONSOR. FILE NO. C860059. SPONSOR: WELLCOURT HOLDING LLC, 108-18 QUEENS BLVD., SUITE 302 FOREST HILLS, NY 11375