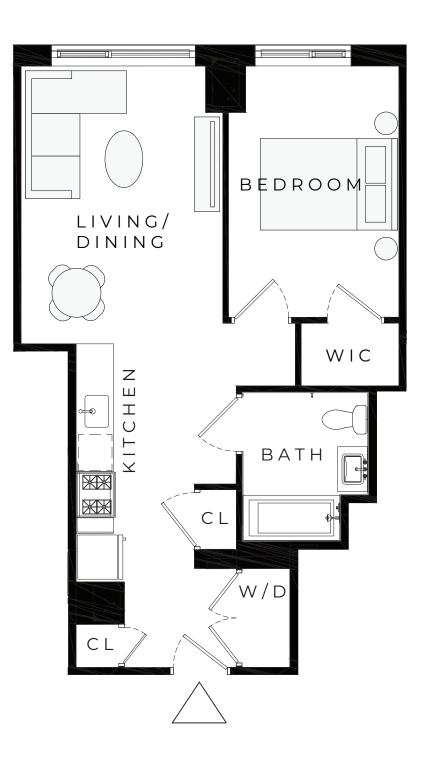

ALL DIMENSIONS ARE APPROXIMATE AND SUBJECT TO NOMINAL CONSTRUCTION VARIANCE AND TOLERANCE. DIMENSIONS ARE MAXIMUM OVERALL, SUBTRACT CUTOUTS. LEASING AGENT IS PLEDGED TO THE LETTER AND SPIRIT OF U.S. POLICY FOR THE ACHIEVEMENT OF EQUAL HOUSING OPPORTUNITY THROUGHOUT THE U.S. AND IS COMMITTED TO AN AFFIRMATIVE ADVERTISING AND MARKETING PROGRAM IN WHICH THERE ARE NO BARRIERS TO OBTAINING HOUSING BECAUSE OF RACE, COLOR, CREED, RELIGION, SEX, SEXUAL ORIENTATION, MILITARY STATUS, AGE, DISABILITY, ANCESTRY, FAMILY STATUS, NATIONAL ORIGIN, OR ANY OTHER GROUNDS PROHIBITED BY CITY, STATE, OR FEDERAL LAW.





## WODSIDE CENTRAL

QUEENS, NY

## residence 572-7272

## 1 BEDROOM 1 BATHROOM

## ΝÅ