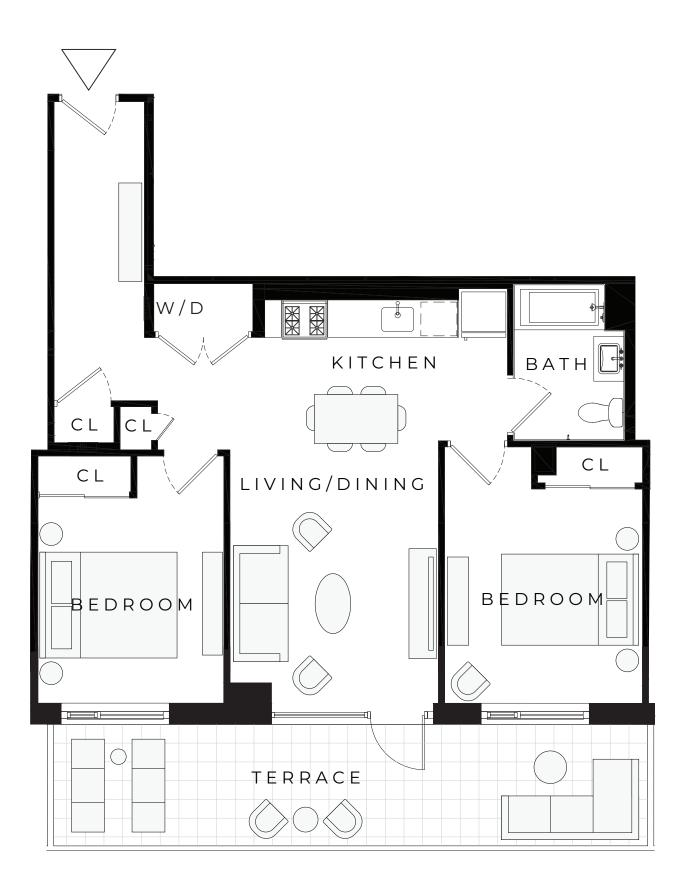

ALL DIMENSIONS ARE APPROXIMATE AND SUBJECT TO NOMINAL CONSTRUCTION VARIANCE AND TOLERANCE. DIMENSIONS ARE MAXIMUM OVERALL, SUBTRACT CUTOUTS. LEASING AGENT IS PLEDGED TO THE LETTER AND SPIRIT OF U.S. POLICY FOR THE ACHIEVEMENT OF EQUAL HOUSING OPPORTUNITY THROUGHOUT THE U.S. AND IS COMMITTED TO AN AFFIRMATIVE ADVERTISING AND MARKETING PROGRAM IN WHICH THERE ARE NO BARRIERS TO OBTAINING HOUSING BECAUSE OF RACE, COLOR, CREED, RELIGION, SEX, SEXUAL ORIENTATION, MILITARY STATUS, AGE, DISABILITY, ANCESTRY, FAMILY STATUS, NATIONAL ORIGIN, OR ANY OTHER GROUNDS PROHIBITED BY CITY, STATE, OR FEDERAL LAW.

## WODSIDE CENTRAL

QUEENS, NY

## RESIDENCE



## 2 BEDROOMS 1 BATHROOM

## ΝÅ