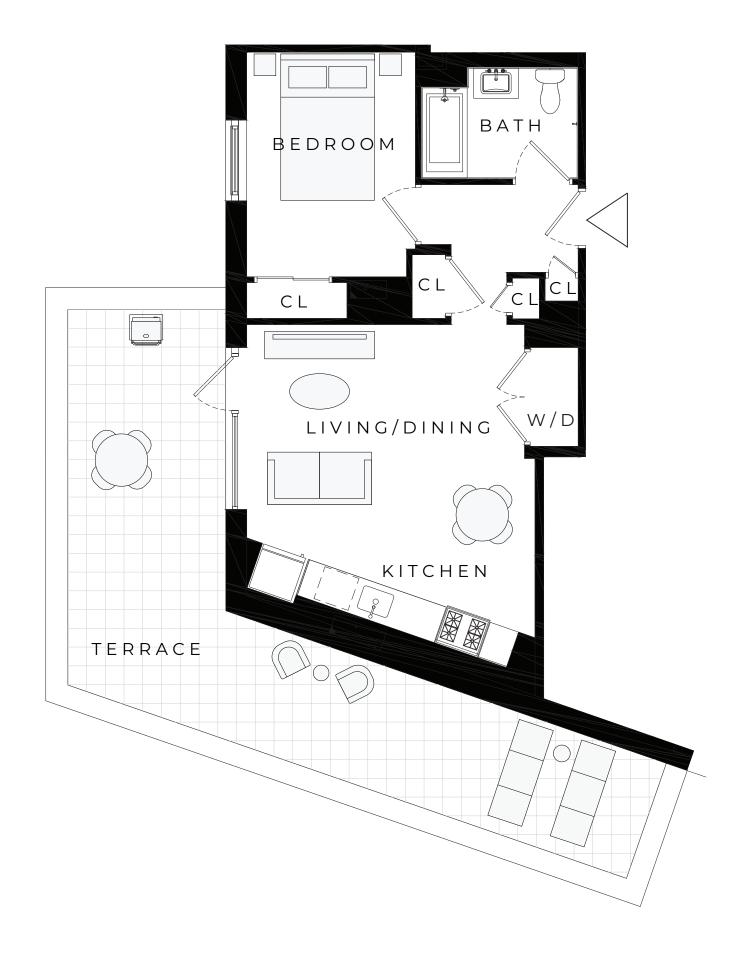

ALL DIMENSIONS ARE APPROXIMATE AND SUBJECT TO NOMINAL CONSTRUCTION VARIANCE AND TOLERANCE. DIMENSIONS ARE MAXIMUM OVERALL, SUBTRACT CUTOUTS. LEASING AGENT IS PLEDGED TO THE LETTER AND SPIRIT OF U.S. POLICY FOR THE ACHIEVEMENT OF EQUAL HOUSING OPPORTUNITY THROUGHOUT THE U.S. AND IS COMMITTED TO AN AFFIRMATIVE ADVERTISING AND MARKETING PROGRAM IN WHICH THERE ARE NO BARRIERS TO OBTAINING HOUSING BECAUSE OF RACE, COLOR, CREED, RELIGION, SEX, SEXUAL ORIENTATION, MILITARY STATUS, AGE, DISABILITY, ANCESTRY, FAMILY STATUS, NATIONAL ORIGIN, OR ANY OTHER GROUNDS PROHIBITED BY CITY, STATE, OR FEDERAL LAW.





## WODSIDE CENTRAL

QUEENS, NY

## residence

## 1 BEDROOM 1 BATHROOM

## ΝÅ