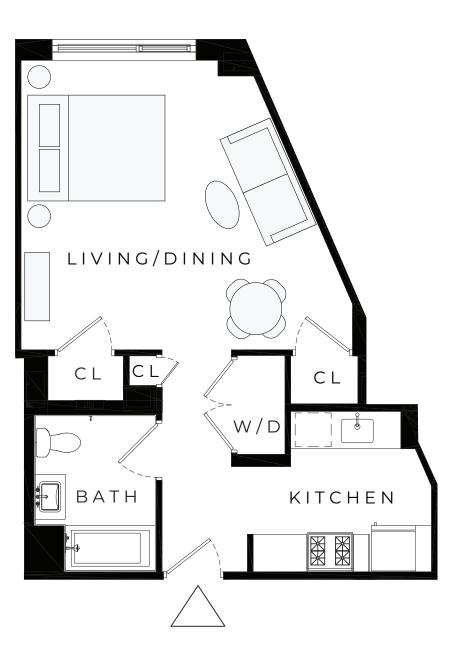

ALL DIMENSIONS ARE APPROXIMATE AND SUBJECT TO NOMINAL CONSTRUCTION VARIANCE AND TOLERANCE. DIMENSIONS ARE MAXIMUM OVERALL, SUBTRACT CUTOUTS. LEASING AGENT IS PLEDGED TO THE LETTER AND SPIRIT OF U.S. POLICY FOR THE ACHIEVEMENT OF EQUAL HOUSING OPPORTUNITY THROUGHOUT THE U.S. AND IS COMMITTED TO AN AFFIRMATIVE ADVERTISING AND MARKETING PROGRAM IN WHICH THERE ARE NO BARRIERS TO OBTAINING HOUSING BECAUSE OF RACE, COLOR, CREED, RELIGION, SEX, SEXUAL ORIENTATION, MILITARY STATUS, AGE, DISABILITY, ANCESTRY, FAMILY STATUS, NATIONAL ORIGIN, OR ANY OTHER GROUNDS PROHIBITED BY CITY, STATE, OR FEDERAL LAW.

## WODSIDE CENTRAL

QUEENS, NY

## residence

## STUDIO 1 BATHROOM

## ΝÅ