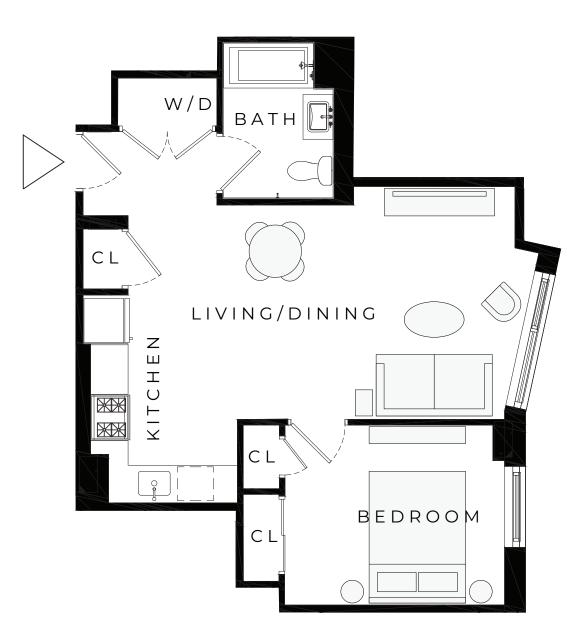

ALL DIMENSIONS ARE APPROXIMATE AND SUBJECT TO NOMINAL CONSTRUCTION VARIANCE AND TOLERANCE. DIMENSIONS ARE MAXIMUM OVERALL, SUBTRACT CUTOUTS. LEASING AGENT IS PLEDGED TO THE LETTER AND SPIRIT OF U.S. POLICY FOR THE ACHIEVEMENT OF EQUAL HOUSING OPPORTUNITY THROUGHOUT THE U.S. AND IS COMMITTED TO AN AFFIRMATIVE ADVERTISING AND MARKETING PROGRAM IN WHICH THERE ARE NO BARRIERS TO OBTAINING HOUSING BECAUSE OF RACE, COLOR, CREED, RELIGION, SEX, SEXUAL ORIENTATION, MILITARY STATUS, AGE, DISABILITY, ANCESTRY, FAMILY STATUS, NATIONAL ORIGIN, OR ANY OTHER GROUNDS PROHIBITED BY CITY, STATE, OR FEDERAL LAW.

## WODSIDE CENTRAL

QUEENS, NY

## residence 274-7674

## 1 BEDROOM 1 BATHROOM

## ΝÅ