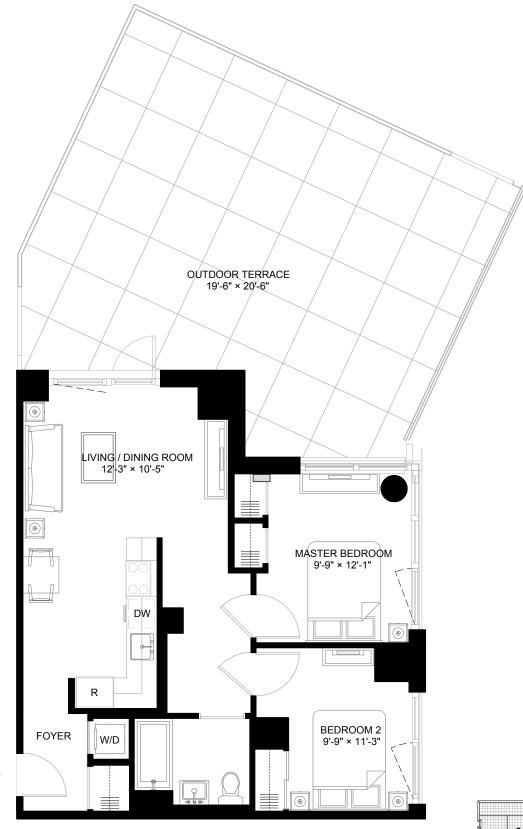

## 2 BEDROOM / 1 BATH / TERRACE

Equal Housing Opportunuties. All dimensions are approximate and subject to nominal construction variance and tolerance. Dimensions are maximum overall, subtract cutouts. Leasing agent is pledged to the letter and spirit of U.S. policy for the achievement of equal housing opportunuity throughout the U.S. and is committed to an affirmative advertising and marketing program in which there are no barriers to obtaining housing because of race, color, creed, religion, sex, sexual orientation, military status, age, disability, ancestry, familial status, national origin, or any other grounds prohibited by city, state, or federal law.