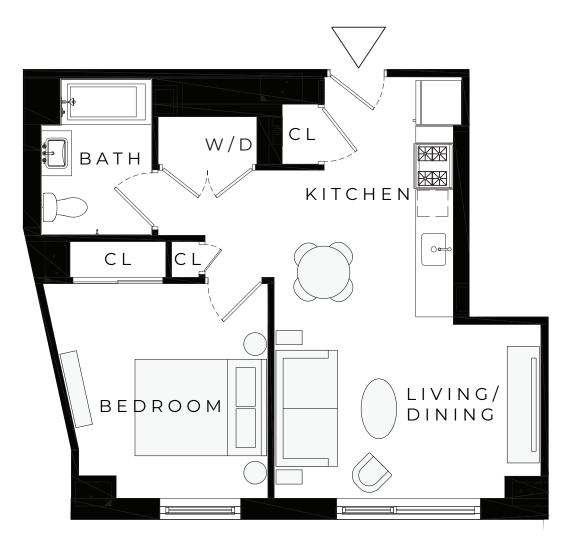

ALL DIMENSIONS ARE APPROXIMATE AND SUBJECT TO NOMINAL CONSTRUCTION VARIANCE AND TOLERANCE. DIMENSIONS ARE MAXIMUM OVERALL, SUBTRACT CUTOUTS. LEASING AGENT IS PLEDGED TO THE LETTER AND SPIRIT OF U.S. POLICY FOR THE ACHIEVEMENT OF EQUAL HOUSING OPPORTUNITY THROUGHOUT THE U.S. AND IS COMMITTED TO AN AFFIRMATIVE ADVERTISING AND MARKETING PROGRAM IN WHICH THERE ARE NO BARRIERS TO OBTAINING HOUSING BECAUSE OF RACE, COLOR, CREED, RELIGION, SEX, SEXUAL ORIENTATION, MILITARY STATUS, AGE, DISABILITY, ANCESTRY, FAMILY STATUS, NATIONAL ORIGIN, OR ANY OTHER GROUNDS PROHIBITED BY CITY, STATE, OR FEDERAL LAW.

## residence 373-7673

## 1 BEDROOM 1 BATHROOM