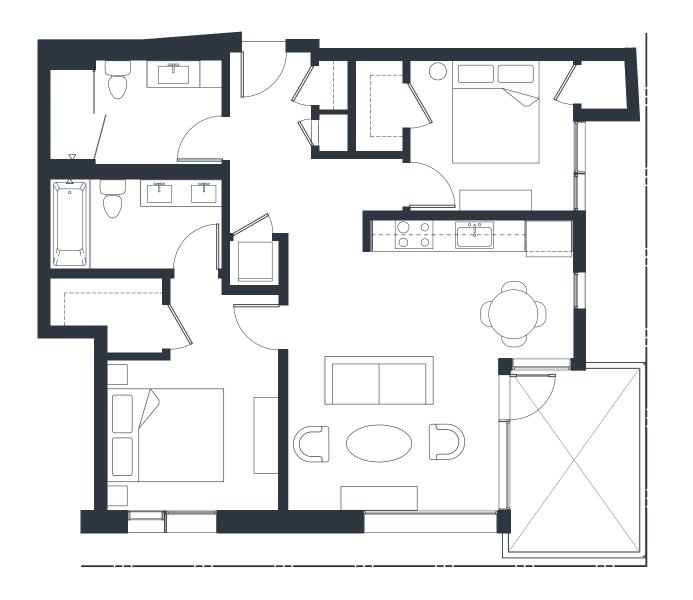

## 1550 LINCOLN

SANTA MONICA, CA

UNITS 202 302

2 BED | 2 BATH

# 1550 LINCOLN

SANTA MONICA, CA