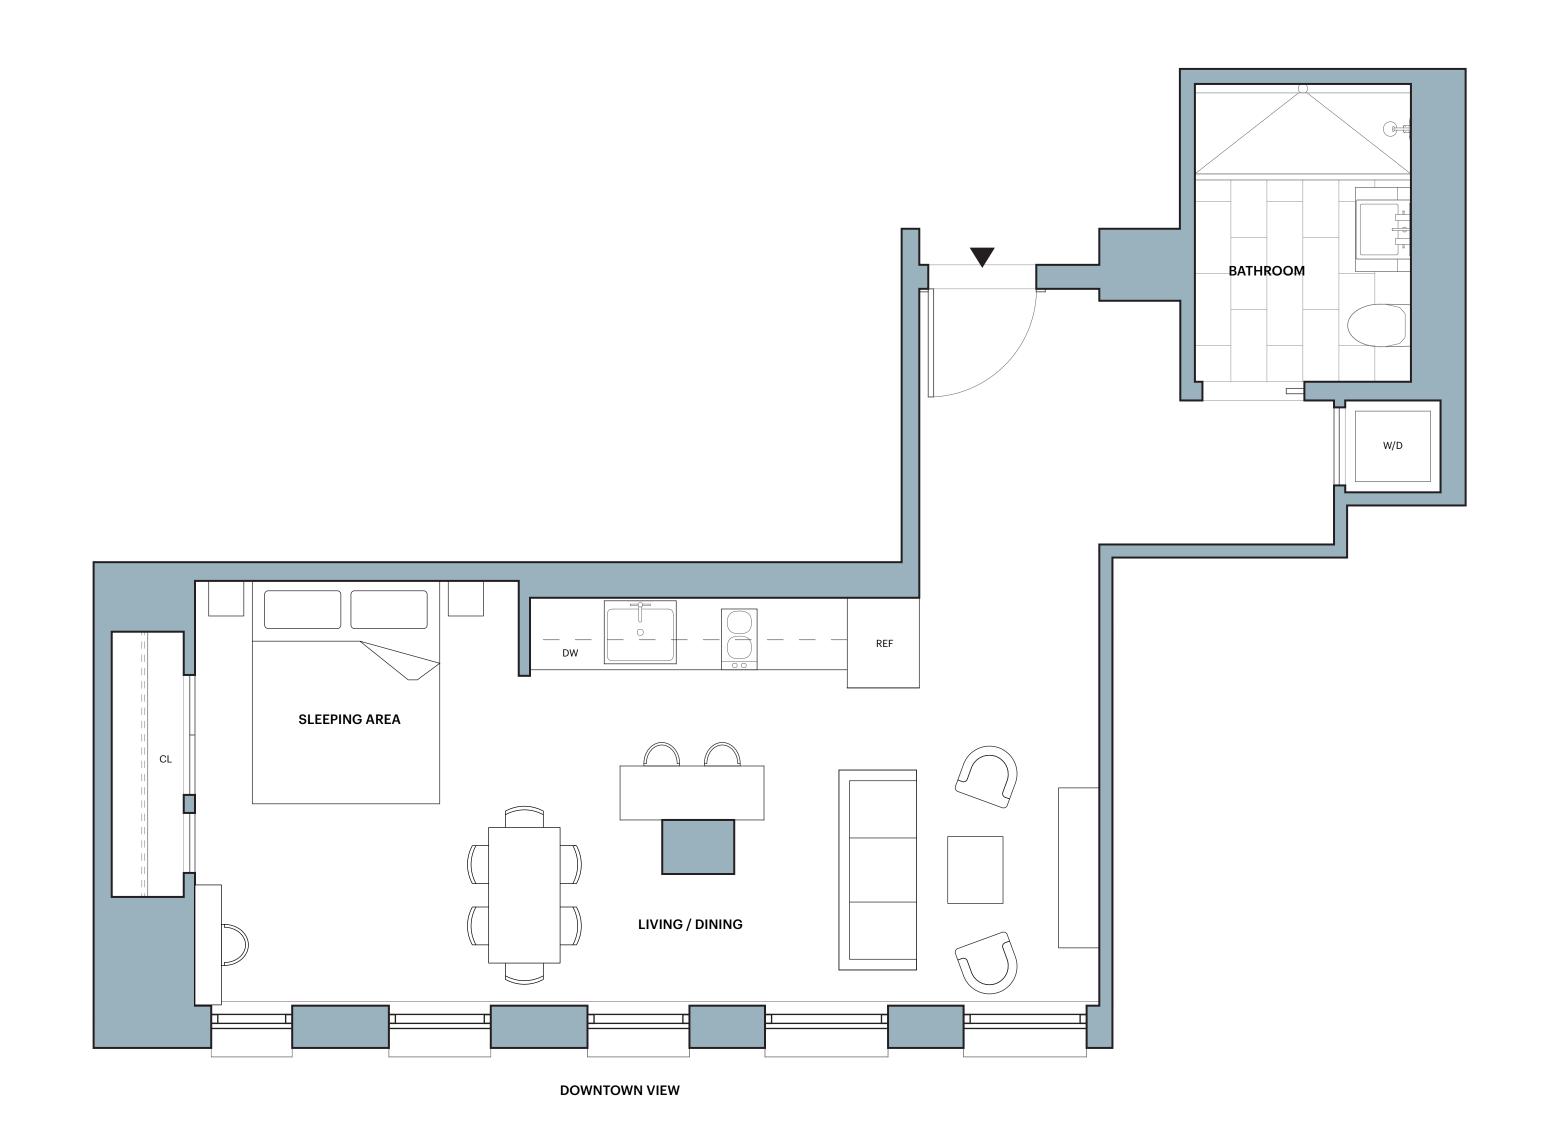

## Studio 1 Bathroom

- Features:
  SHoP designed inside and out • Ceiling heights up to 9' 7"
- Floor-to-ceiling windows with custom shades
- Custom oak floors • Bosch washer and dryer
- Kitchen:

Key drop

### Mielé appliances

- Speed oven • Statuary marble countertop
- and backsplash • SHoP-designed custom island
- Custom lighting

#### **Master Bath:**

- Statuary marble wall tile set in herringbone pattern
- Crocodile marble slab accent shower wall
- Rain showerhead and handshower **Copper Top\*:**
- Black pearl stone floor tile Custom European oak accents
- and vanity Custom light sconce with antique
- brass detailing • Full length built-in medicine

cabinet