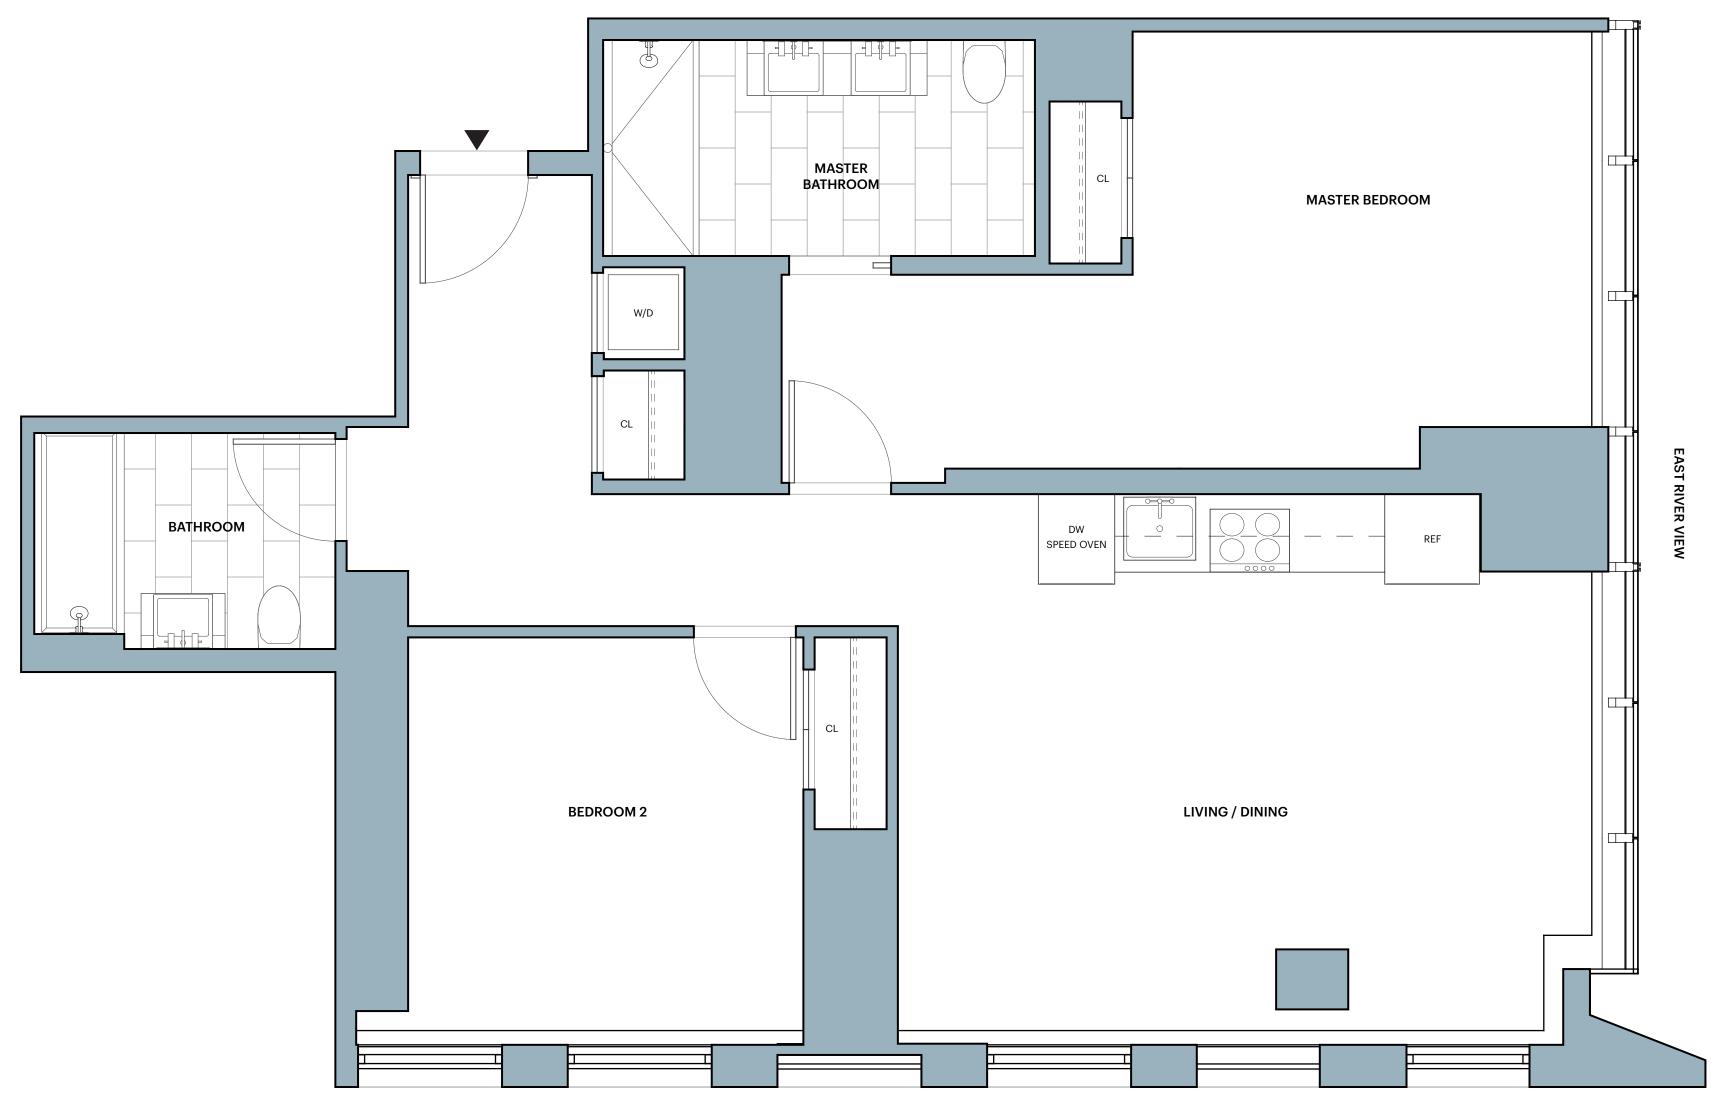

# American Copper **W.23C - W.26C W.30C - W.40C**

# W.23C - W.26C W.30C - W.40C

WEST TOWER

2 Bedrooms 2 Bathrooms