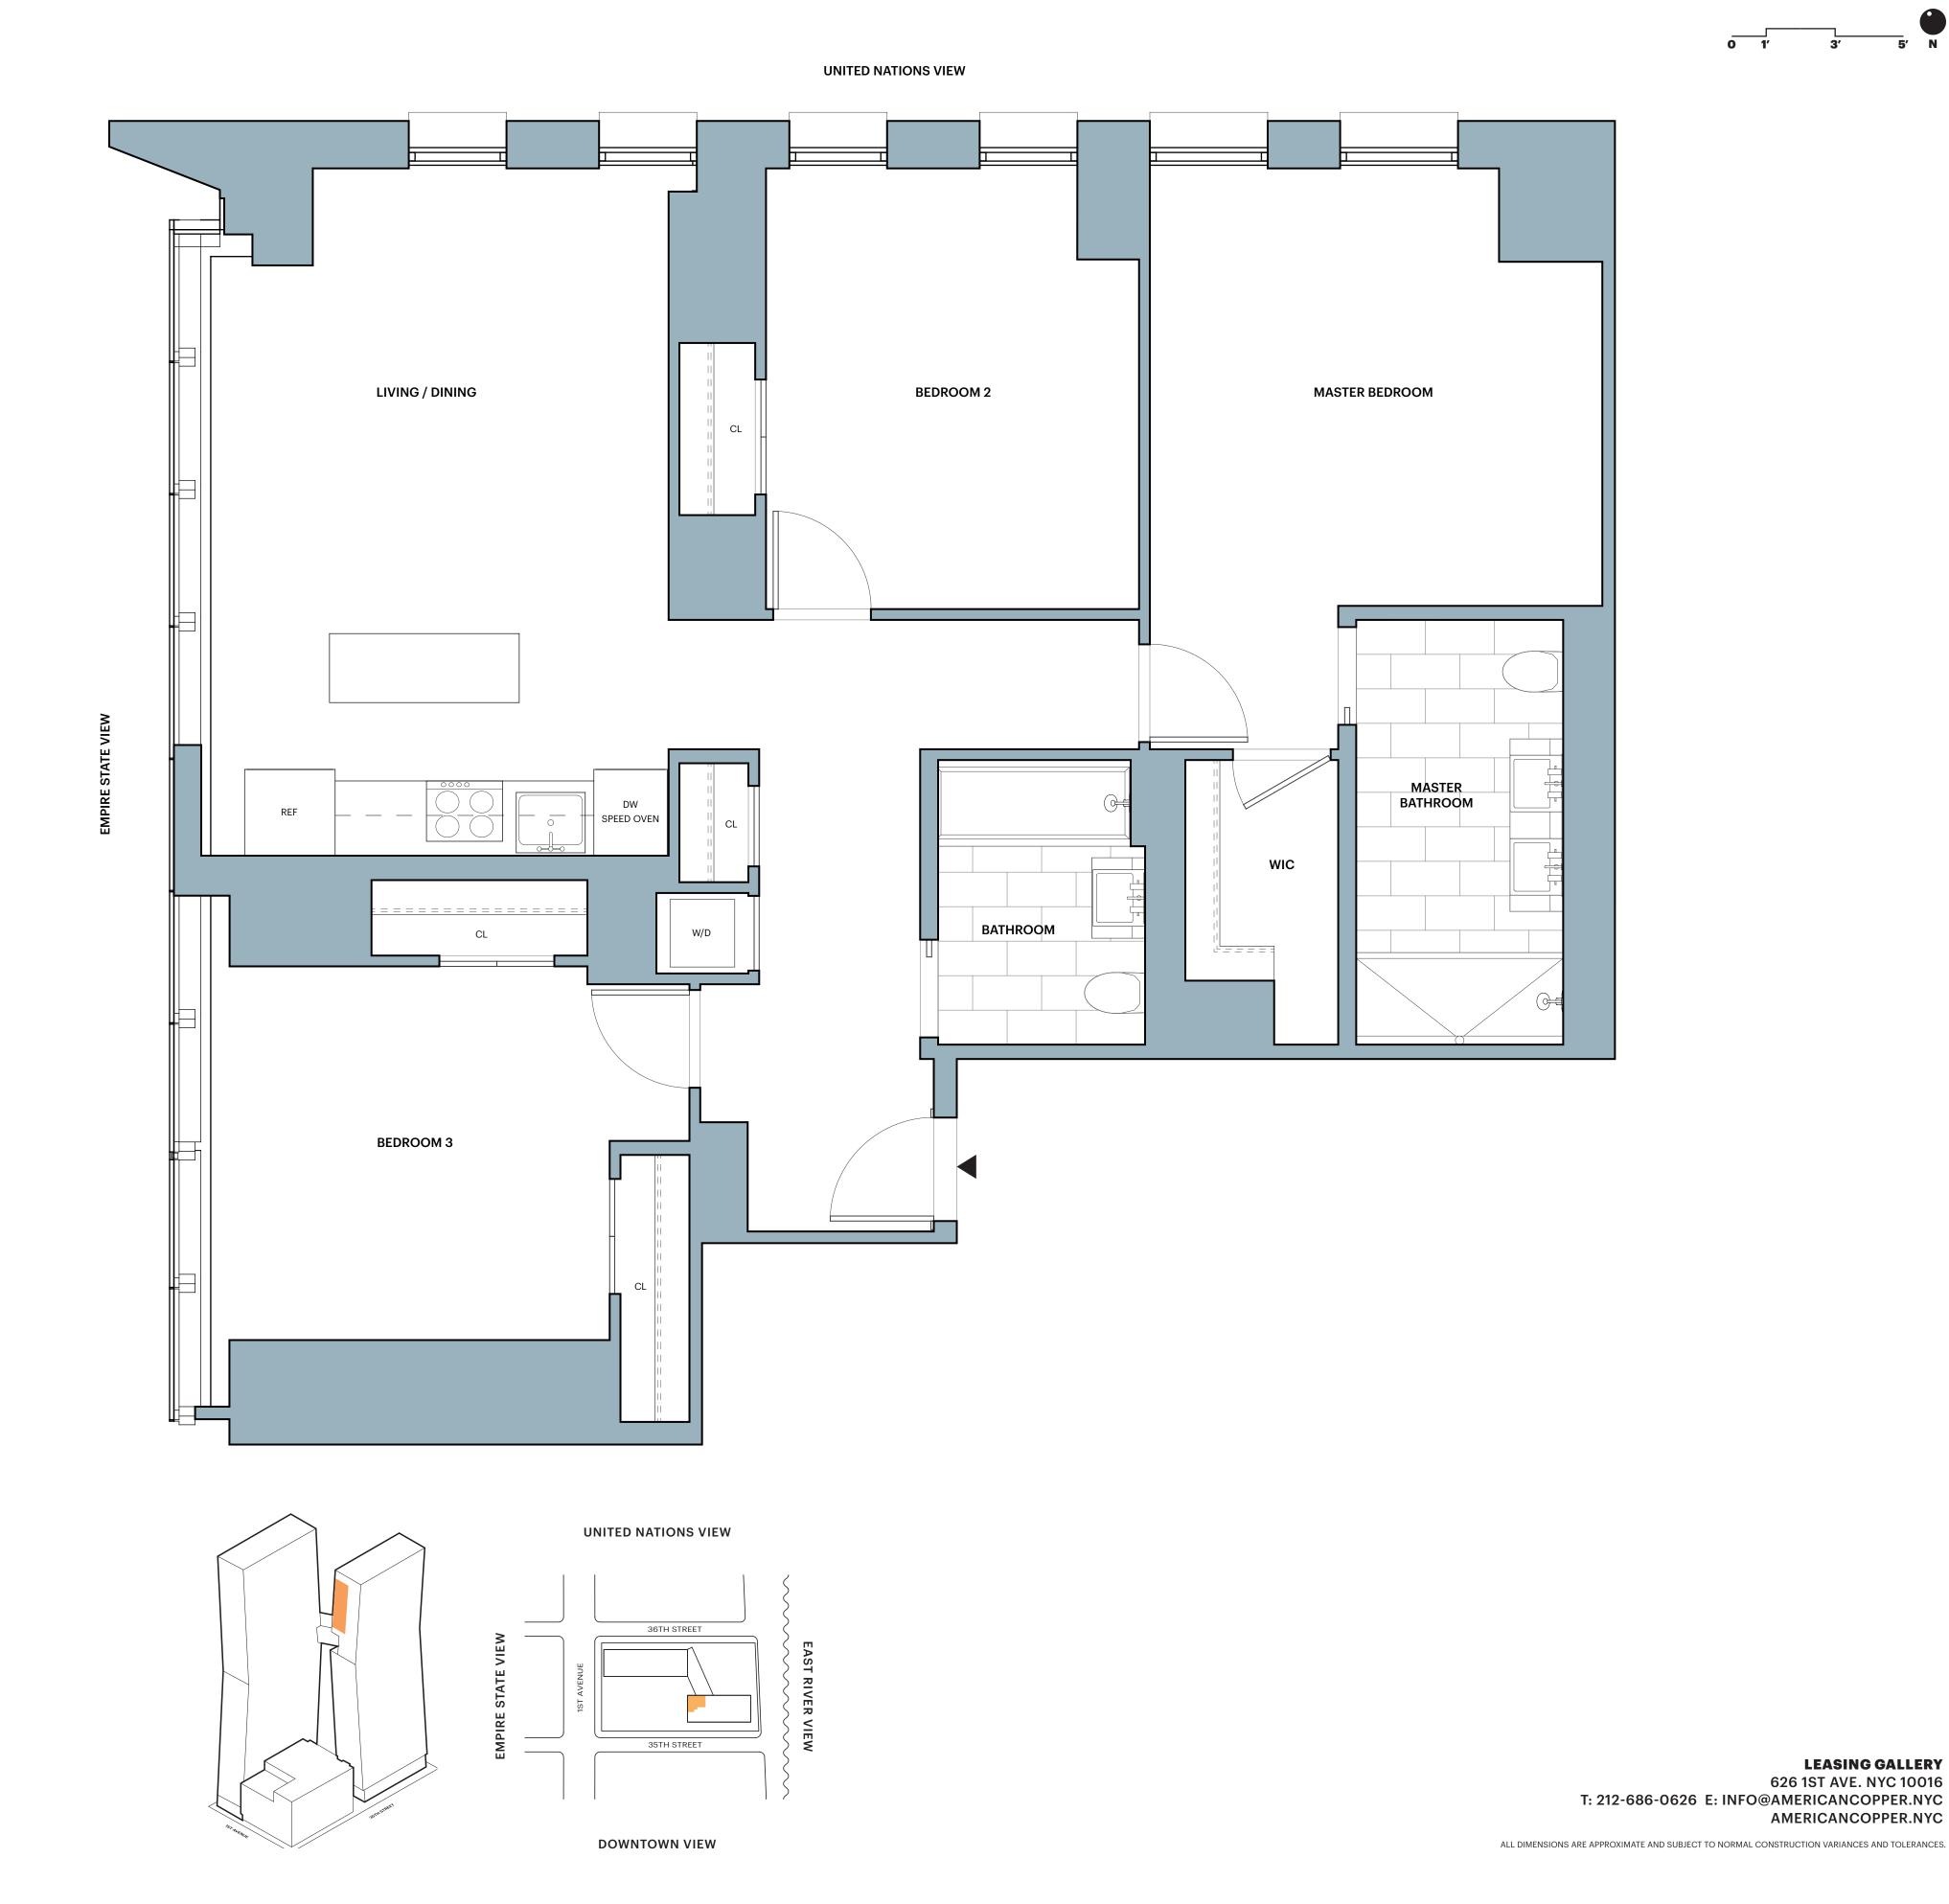

# American Copper E.31G - E.38G E.39F - E.40F

E.31G - E.38G E.39F - E.40F

**EAST TOWER** 

## 3 Bedrooms 2 Bathrooms