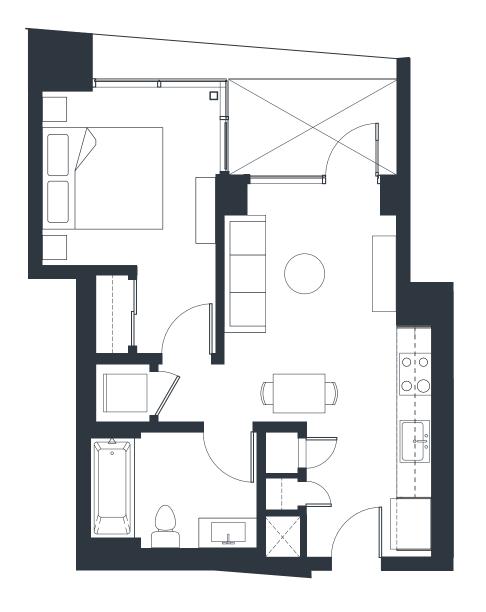

## 1550 LINCOLN

SANTA MONICA, CA

UNITS

219

319

419

519

1BED | 1BATH

# 1550 LINCOLN

SANTA MONICA, CA