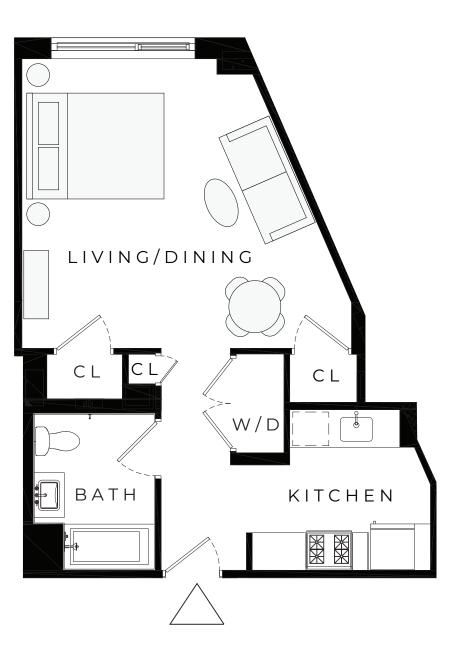

ALL DIMENSIONS ARE APPROXIMATE AND SUBJECT TO NOMINAL CONSTRUCTION VARIANCE AND TOLERANCE. DIMENSIONS ARE MAXIMUM OVERALL, SUBTRACT CUTOUTS. LEASING AGENT IS PLEDGED TO THE LETTER AND SPIRIT OF U.S. POLICY FOR THE ACHIEVEMENT OF EQUAL HOUSING OPPORTUNITY THROUGHOUT THE U.S. AND IS COMMITTED TO AN AFFIRMATIVE ADVERTISING AND MARKETING PROGRAM IN WHICH THERE ARE NO BARRIERS TO OBTAINING HOUSING BECAUSE OF RACE, COLOR, CREED, RELIGION, SEX, SEXUAL ORIENTATION, MILITARY STATUS, AGE, DISABILITY, ANCESTRY, FAMILY STATUS, NATIONAL ORIGIN, OR ANY OTHER GROUNDS PROHIBITED BY CITY, STATE, OR FEDERAL LAW.

## residence 206-7006

## STUDIO 1 BATHROOM