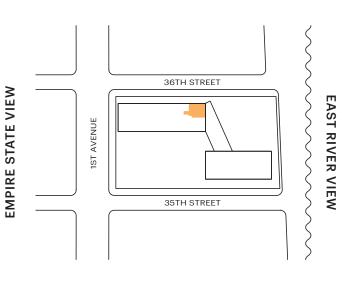

# American Copper W.35B - W.40B

# W.35B - W.40B

# WEST TOWER

Resident storage

• 75' Skybridge lap pool & whirlpool

Skybridge\*:

upon request

UNITED NATIONS VIEW

DOWNTOWN VIEW

ALL DIMENSIONS ARE APPROXIMATE AND SUBJECT TO NORMAL CONSTRUCTION VARIANCES AND TOLERANCES.