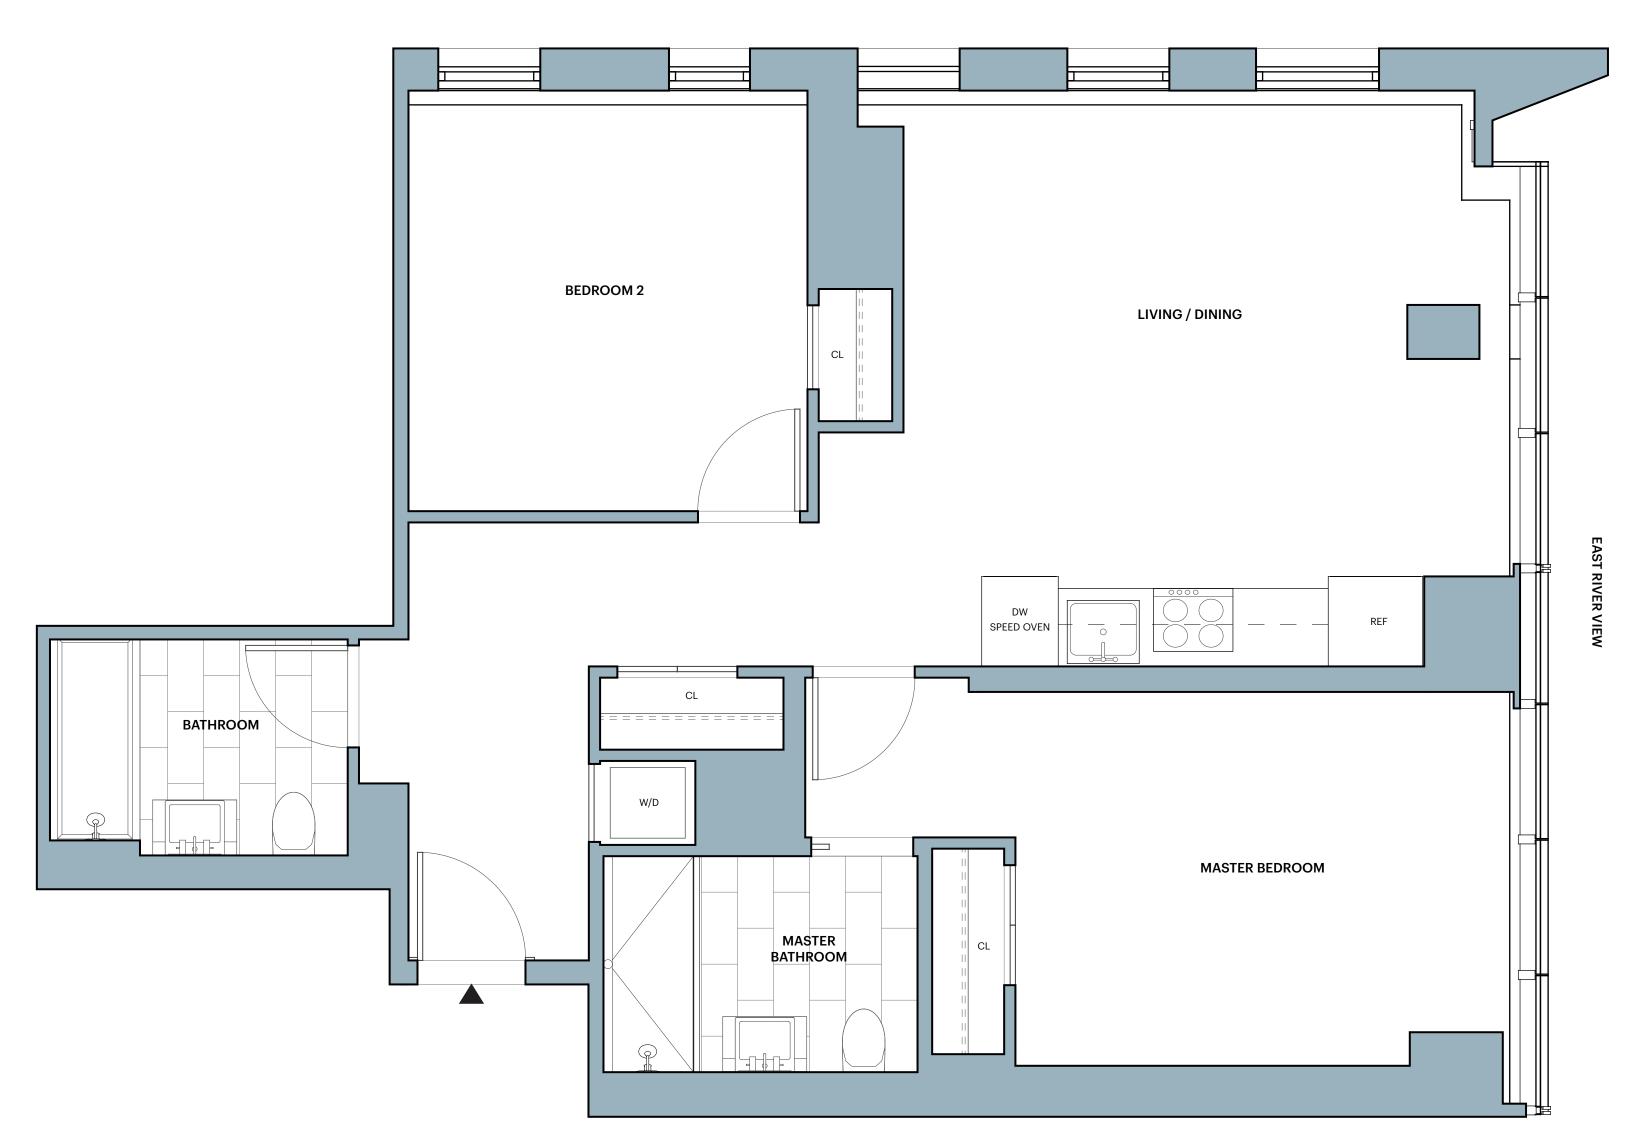

# American Copper W.35B - W.40B

# W.35B - W.40B

# WEST TOWER

# 2 Bedrooms

# 2 Bathrooms