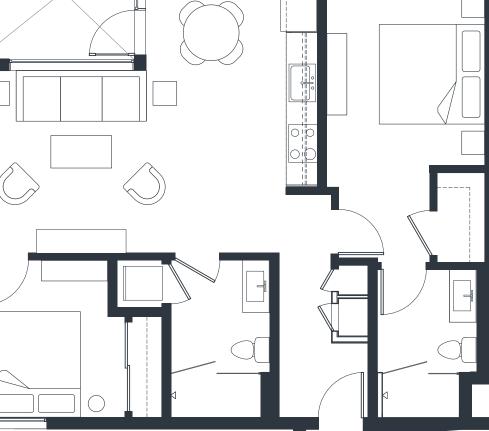

#### 1550 Lincoln features luxury loft, 1, 2 and 3-bed apartments

- Floor to ceiling windows
- Custom cabinetry with quartz countertops
- Bosch & Frigidaire stainless steel appliances, with panelized dishwasher
- Wood flooring
- In-unit laundry
- Spacious closets throughout
- Private balconies or terraces for every apartment