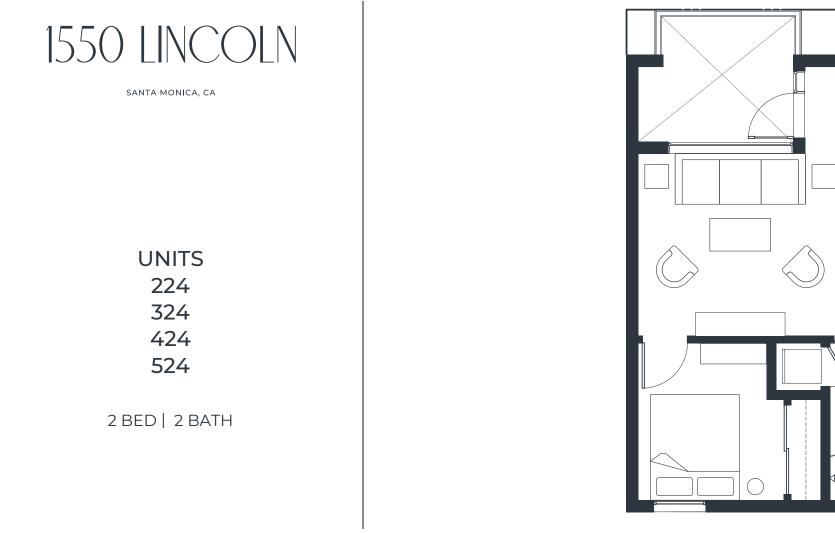

P. 213-723-6328



## **BUILDING AMENITIES**

#### 1550 Lincoln Suite of Services

#### • Attended Lobby

- Landscaped courtyard
- Interconnecting Building Skywalk
- Fitness Center
- Resident Community Center
- Smart Package Room
- Onsite Parking
- Bicycle Parking

### The Garden Deck

An Oasis of Plush Landscaping and Seating

#### The Sky Deck

- Rooftop Pool and Spa
- Sun Deck Lounge
- Outdoor Kitchens and Dining with BBQ Grills
- Outdoor Gaming Area
- Outdoor Fire Pit and Bar

## **RESIDENCE FEATURES**

#### 1550 Lincoln features luxury loft, 1, 2 and 3-bed apartments

- Floor to ceiling windows
- Custom cabinetry with quartz countertops
- Bosch & Frigidaire stainless steel appliances, with panelized dishwasher
- Wood flooring
- In-unit laundry
- Spacious closets throughout
- P