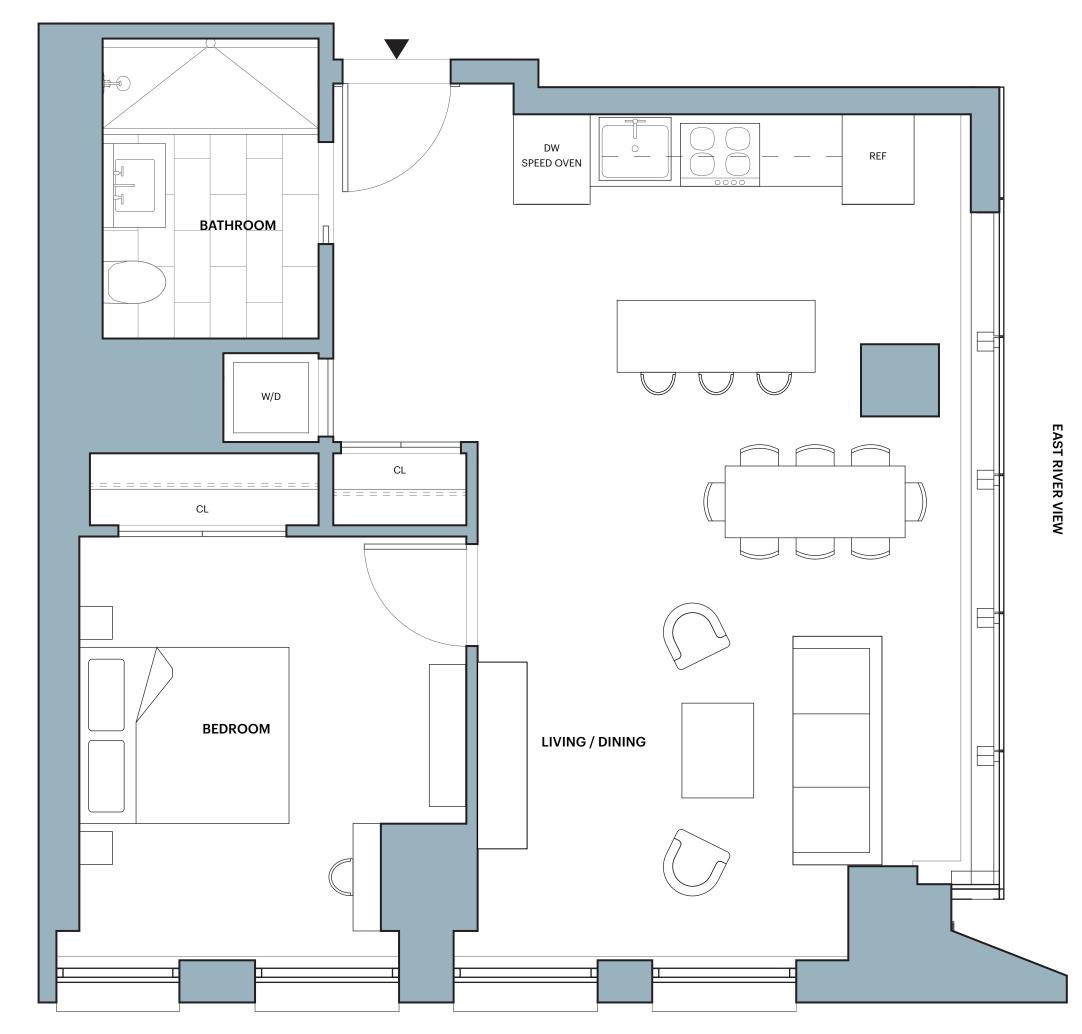

## 1 Bedroom 1 Bathroom

- Features:
  SHoP designed inside and out • Ceiling heights up to 9' 7"
- Floor-to-ceiling windows with
- custom shades Custom oak floors
- Bosch washer and dryer Key drop

### Kitchen:

- Mielé appliances Speed oven
- Statuary marble countertop
- and backsplash • SHoP-designed custom island

#### Custom lighting **Master Bath:**

- Statuary marble wall tile set in
- herringbone pattern • Crocodile marble slab accent
- shower wall • Rain showerhead and handshower **Copper Top\*:**
- Black pearl stone floor tile • Custom European oak accents
- and vanity Custom light sconce with antique brass detailing
- Full length built-in medicine cabinet