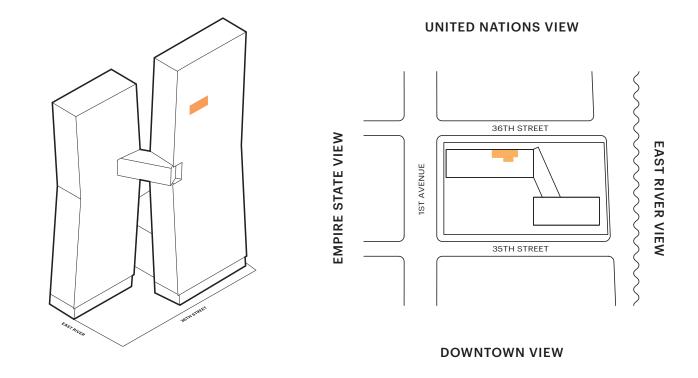

ted marketplace and restaurant

Sky bar and open air lounge

Rooftop dining and grilling

Flexible private event space

**Amenities & Services:** 

 Skybridge lounge Skybridge bar

 Chef's catering kitchen Juice and health bar

Marble Hammam with plunge

Private spa and treatment rooms

climbing wall overlooking city

• Yoga and Pilates studio

Personal training available

Dynamic-energy studio

Private locker rooms

Double-height fitness center with

Landscaped rooftop with infinity pool and outdoor shower

Children's playroom

Empire studio

Copper Tone\*:

• 75' Skybridge lap pool & whirlpool

- The Underground Speakeasy
- Virtual concierge service
- Sheltered porte cochère and onsite parking with valet services
- Resident storage

  - \*Membership information available upon request







THECOPPER.COM

ALL DIMENSIONS ARE APPROXIMATE AND SUBJECT TO NORMAL CONSTRUCTION VARIANCES AND TOLERANCES.