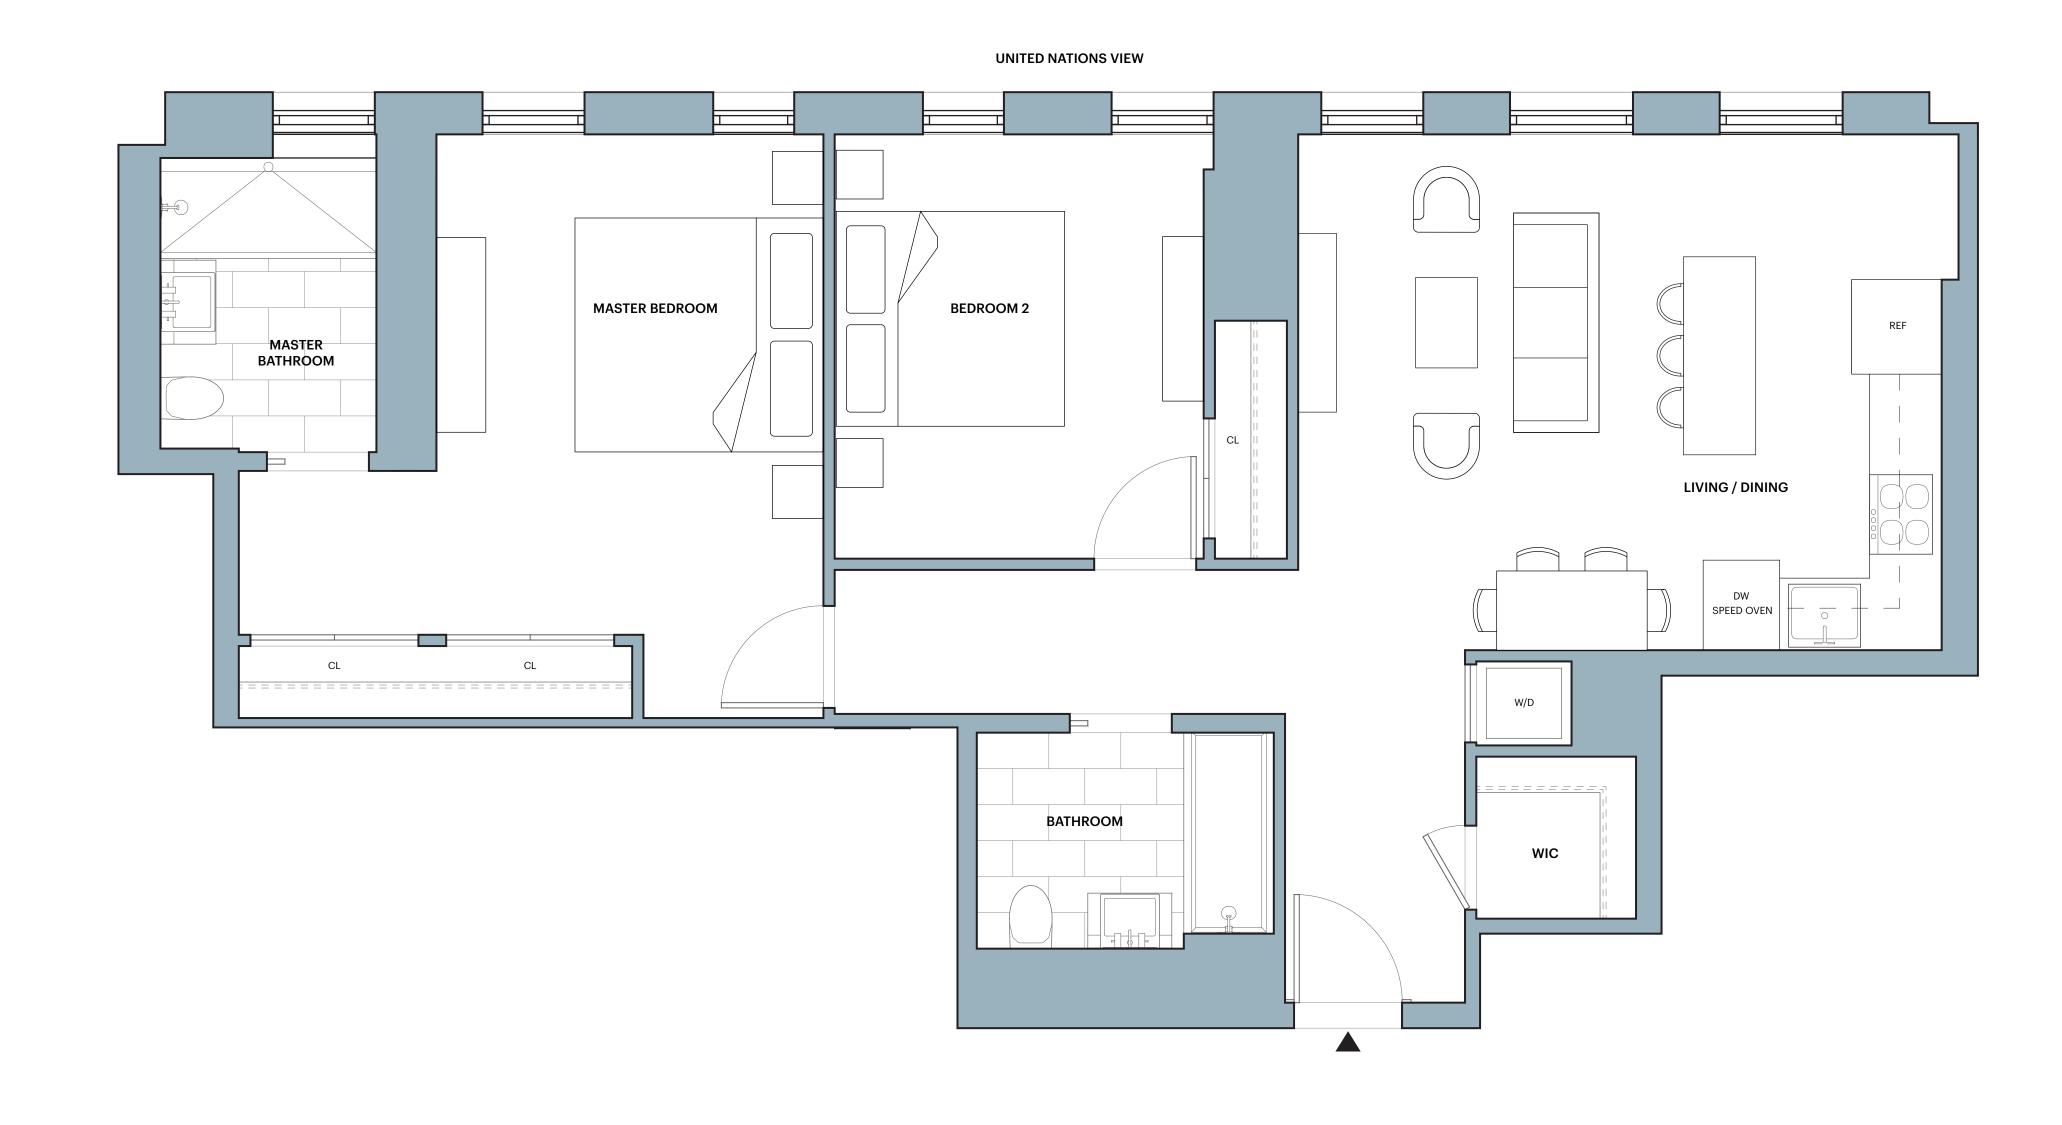

# The Copper W.39A - W.40A

# **WEST TOWER**

2 Bedrooms 2 Bathrooms

- Features:
  SHoP designed inside and out Ceiling heights up to 9' 7"
- Floor-to-ceiling windows with custom shades
- Custom oak floors Bosch washer and dryer
- Key drop