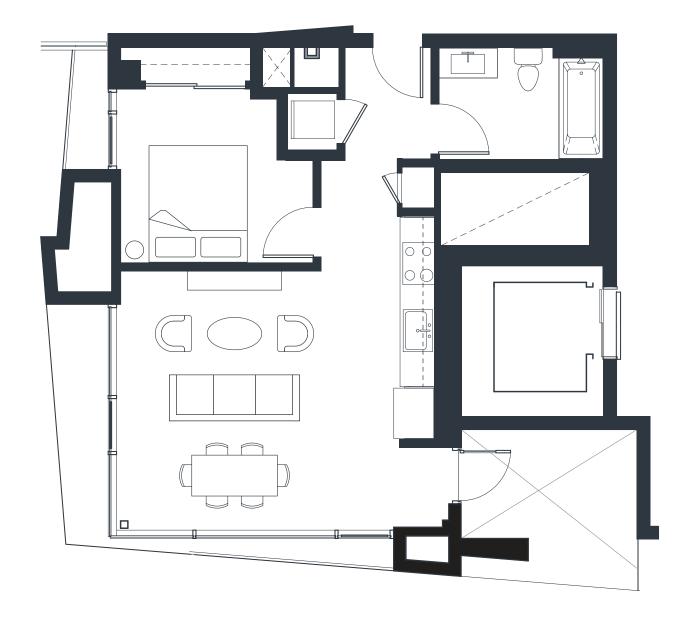

## 1550 LINCOLN

SANTA MONICA, CA

**UNITS** 

216

316

416

516

1BED | 1BATH

### 1550 Lincoln features luxury loft, 1, 2 and 3-bed apartments

- Floor to ceiling windows
- Custom cabinetry with quartz countertops
- Bosch & Frigidaire stainless steel appliances, with panelized dishwasher
- Wood flooring
- In-unit laundry
- Spacious closets throughout
- Private balconies or terraces for every apartment