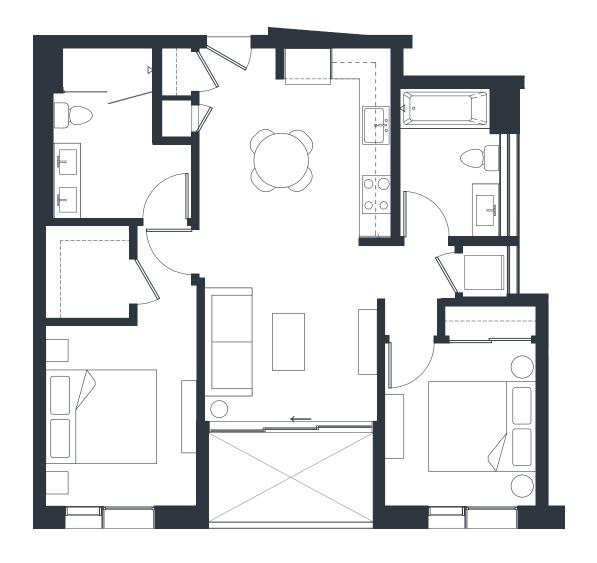

## 1550 LINCOLN

SANTA MONICA, CA

**UNITS** 

204

304

404

2 BED | 2 BATH





### **BUILDING AMENITIES**

#### **1550 Lincoln Suite of Services**

- Attended Lobby
- Landscaped courtyard
- Interconnecting Building Skywalk
- Fitness Center
- Resident Community Center
- Smart Package Room
- Onsite Parking
- Bicycle Parking

#### The Garden Deck

An Oasis of Plush Landscaping and Seating

#### The Sky Deck

- Rooftop Pool and Spa
- Sun Deck Lounge
- Outdoor Kitchens and Dining with BBQ Grills
- Outdoor Gaming Area
- Outdoor Fire Pit and Bar

## **RESIDENCE FEATURES**

### 1550 Lincoln features luxury loft, 1, 2 and 3-bed apartments

- Floor to ceiling windows
- Custom cabinetry with quartz countertops
- Bosch & Frigidaire stainless steel appliances, with panelized dishwasher
- Wood flooring
- In-unit laundry
- Spacious closets throughout
- Private balconies or terr