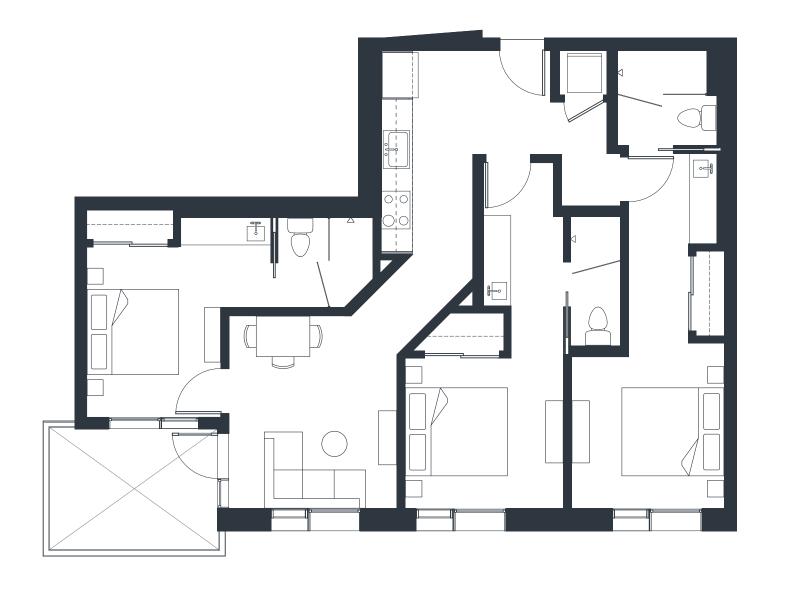

## 1550 LINCOLN

SANTA MONICA, CA

UNITS

205

305

405

505

3 BED | 2 BATH

# 1550 LINCOLN

SANTA MONICA, CA