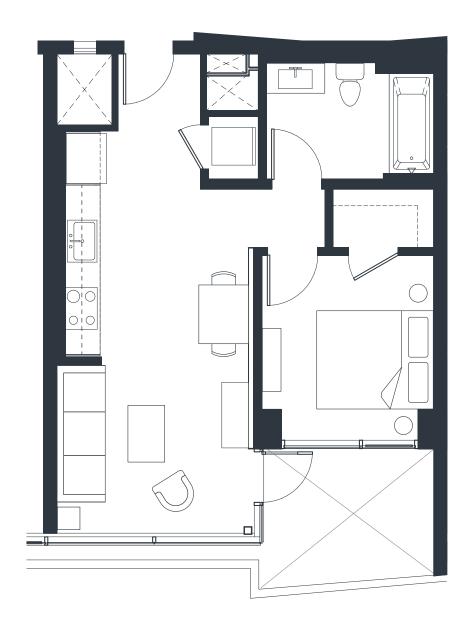

## 1550 LINCOLN

SANTA MONICA, CA

UNITS

218 222

318 322

418 422

518 522

1BED | 1BATH