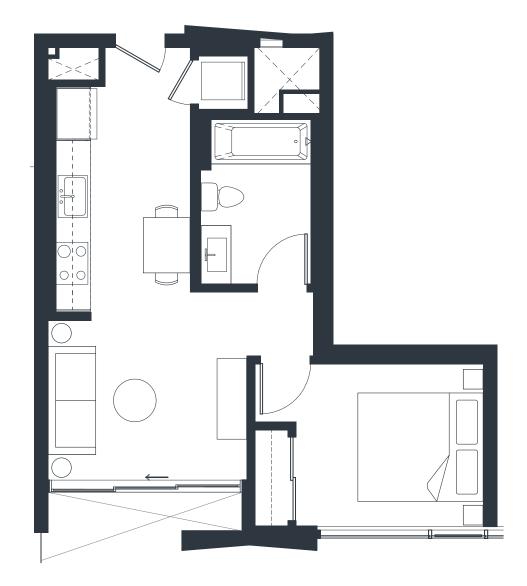

#### 1550 Lincoln features luxury loft, 1, 2 and 3-bed apartments

- Floor to ceiling windows
- Custom cabinetry with quartz countertops
- Bosch & Frigidaire stainless steel appliances, with panelized dishwasher
- Wood flooring
- In-unit laundry
- Spacious closets throughout
- Private balconies or terraces for every apartment