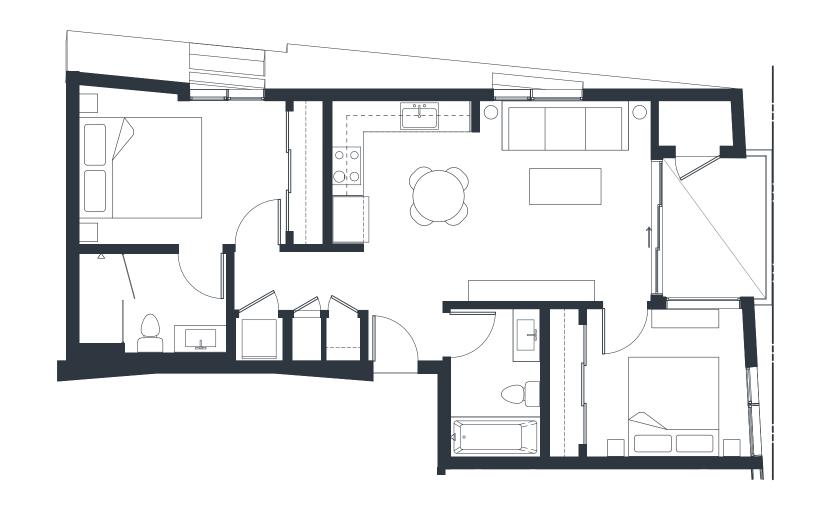

## 1550 LINCOLN

SANTA MONICA, CA

UNITS

301

401

501

2 BED | 2 BATH

# 1550 LINCOLN

SANTA MONICA, CA