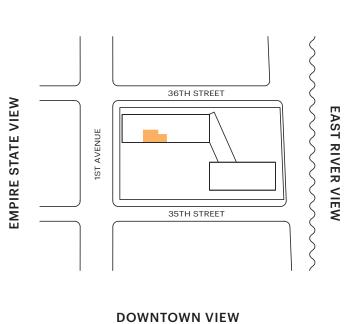

bar
- Chef's catering kitchen Juice and health bar
- Children's playroom

### Copper Tone\*:

Empire studio

- Marble Hammam with plunge
- pool Private spa and treatment rooms Double-height fitness center with
- climbing wall overlooking city skyline
- Yoga and Pilates studio
- Personal training available
- Dynamic-energy studio Private locker rooms

- Landscaped rooftop with infinity pool and outdoor shower
- Sky bar and open air lounge Rooftop dining and grilling
- Flexible private event space

#### On the Ground:

- Landscaped park and fountain Curated marketplace and
- restaurant The Underground Speakeasy
- Virtual concierge service Sheltered porte cochère and onsite parking with valet services
- Bicycle storage
- Resident storage

\*Membership information available upon request







UNITED NATIONS VIEW





## THECOPPER.COM

ALL DIMENSIONS ARE APPROXIMATE AND SUBJECT TO NORMAL CONSTRUCTION VARIANCES AND TOLERANCES.

M.N.S REAL ESTATE NYC