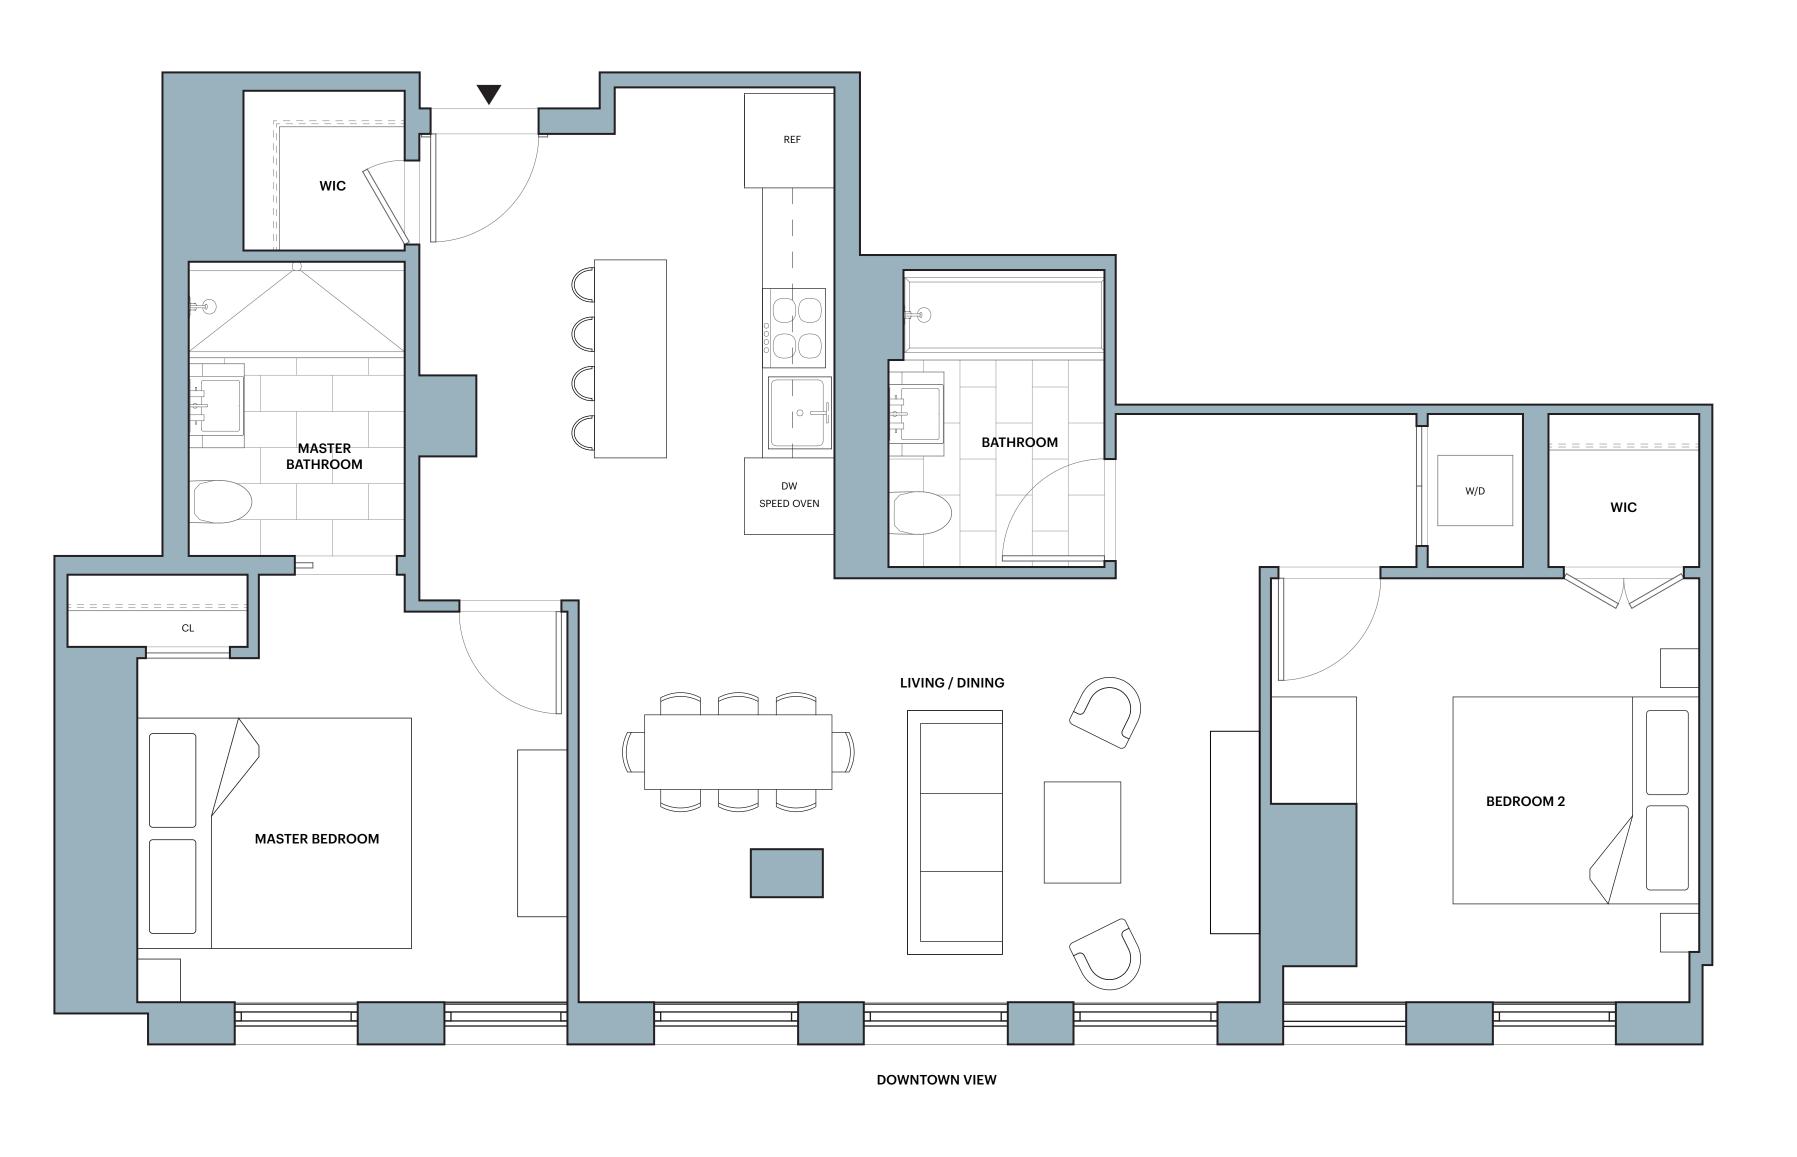

# The Copper W.40F - W.46F **WEST TOWER**

# 2 Bedrooms

## 2 Bathrooms

- Features: SHoP designed inside and out Ceiling heights up to 9' 7" Floor-to-ceiling windows with custom shades
- Custom oak floors
- Bosch washer and dryer Key drop

#### Kitchen:

- Mielé appliances
- Speed oven
- Statuary marble countertop and backsplash
- SHoP-designed custom island
- Custom lighting

#### Master Bath:

- Statuary marble wall tile set in herringbone pattern Crocodile marble slab accent
- shower wall
- Rain showerhead and handshower **Copper Top\*:** Black pearl stone floor tile
- Custom European oak accents and vanity
- Custom light sconce with antique
- brass detailing • Full length built-in medicine
- cabinet

#### Secondary Baths:

Statuary marble floor wall tile with black herringbone tile accent Statuery marble floor Rain showerhead and handshower Custom European oak accents and vanity Custom light sconce with antique brass