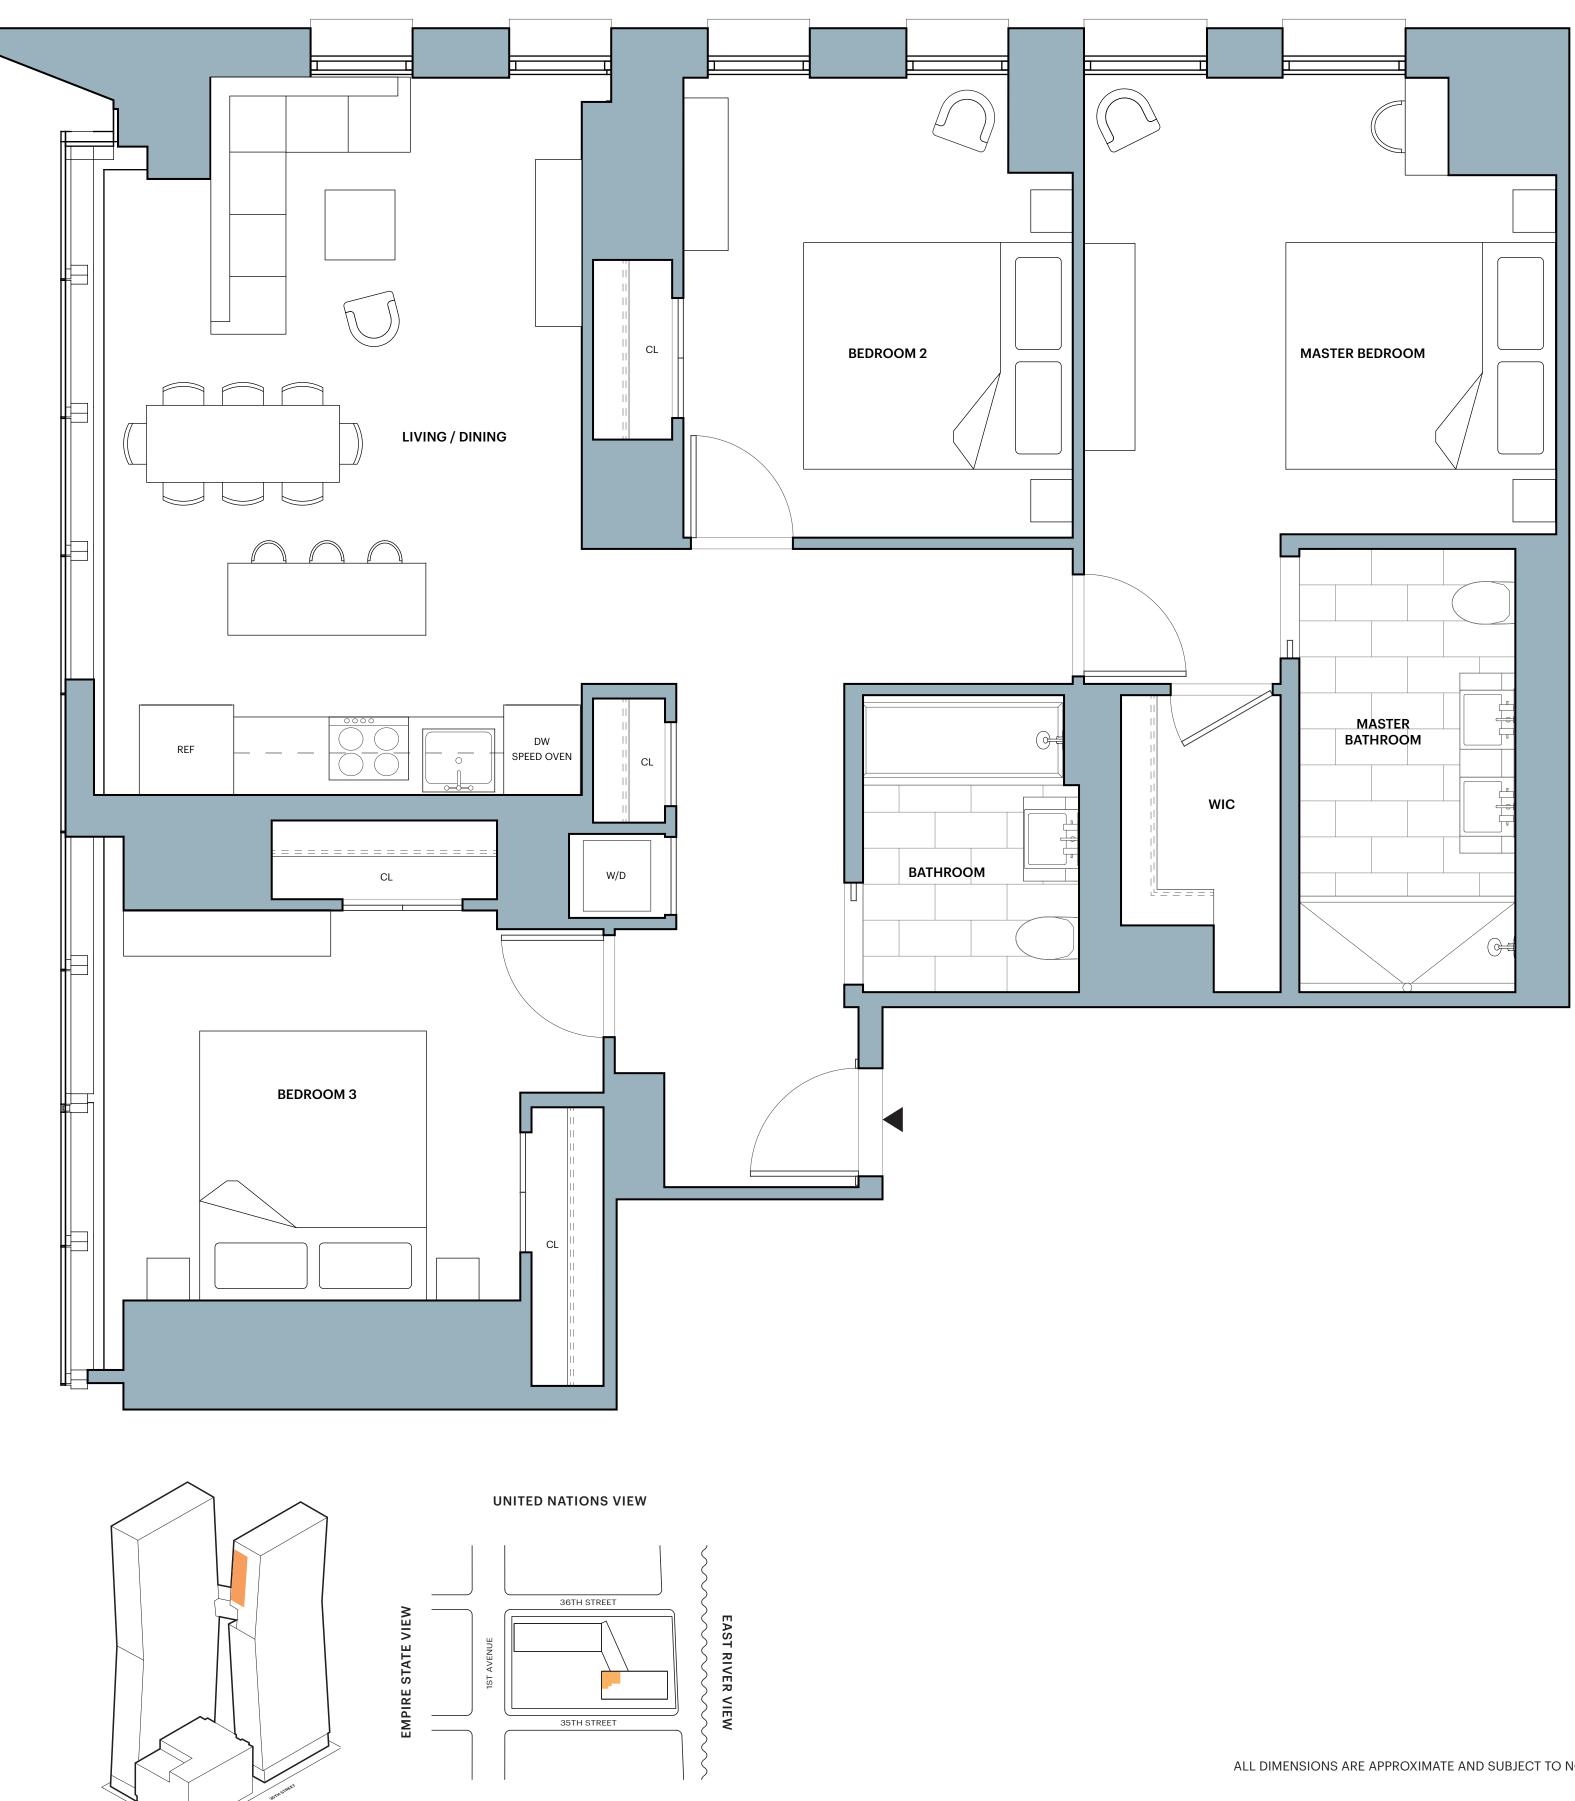

# The Copper E.31G - E.38G **E.39F - E.40F**

### **EAST TOWER**

## **3 Bedrooms** 2 Bathrooms

- Features: SHoP designed inside and out Ceiling heights up to 9' 7" Floor-to-ceiling windows with custom shades
- Custom oak floors
- Bosch washer and dryer Key drop

#### Kitchen:

- Mielé appliances
- Speed oven
- Statuary marble countertop and backsplash
- SHoP-designed custom island
- Custom lighting

#### **Master Bath:**

- Statuary marble wall tile set in herringbone pattern Crocodile marble slab accent
- shower wall • Rain showerhead and handshower **Copper Top\*:**
- Black pearl stone floor tile
- Custom European oak accents and vanity
- Custom light sconce with antique
- brass detailing
- Full length built-in medicine cabinet

#### Secondary Baths:

- Statuary marble floor wall tile with black herringbone tile accent
- Statuery marble floor Rain showerhead and handshower
- Custom European oak accents and vanity
- Custom light sconce with antique brass