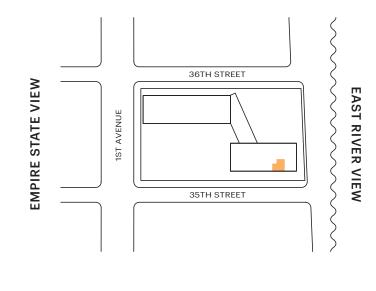

and treatment rooms Double-height fitness center with
- climbing wall overlooking city skyline
- Yoga and Pilates studio
- Personal training available Dynamic-energy studio
- Private locker rooms

- Landscaped rooftop with infinity pool and outdoor shower • Sky bar and open air lounge
- Rooftop dining and grilling Flexible private event space

- On the Ground: Landscaped park and fountain
- Curated marketplace and restaurant
- The Underground Speakeasy
- Virtual concierge service Sheltered porte cochère and on-
- site parking with valet services Bicycle storage
- Resident storage

\*Membership information available upon request







DOWNTOWN VIEW



# THECOPPER.COM

ALL DIMENSIONS ARE APPROXIMATE AND SUBJECT TO NORMAL CONSTRUCTION VARIANCES AND TOLERANCES.

**M.N.S** REAL ESTATE NYC





DOWNTOWN VIEW