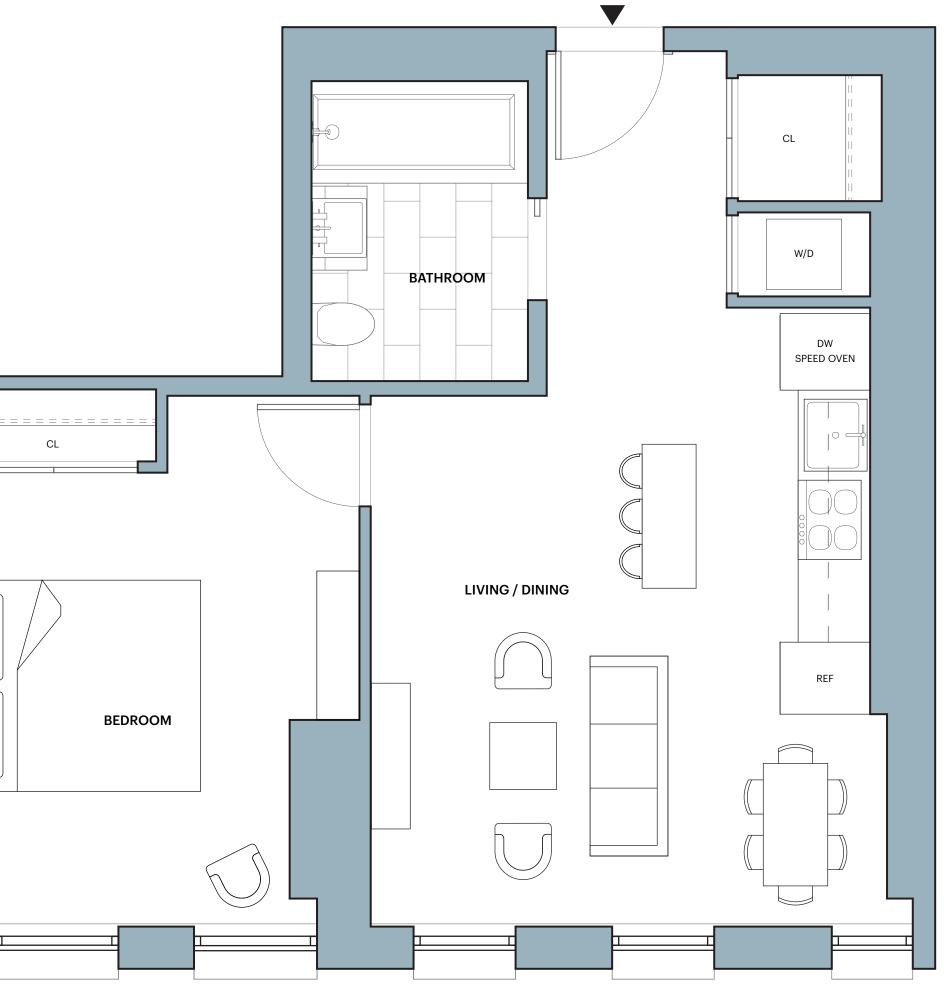

# **The Copper** E.3D - E.19D **EAST TOWER** 1 Bedroom

1 Bathroom

- Features: SHoP designed inside and out • Ceiling heights up to 9' 7" Floor-to-ceiling windows with custom shades
- Custom oak floors
- Bosch washer and dryer Key drop

# Kitchen:

- Mielé appliances
- Speed oven
- Statuary marble countertop and backsplash
- SHoP-designed custom island
- Custom lighting

## Master Bath:

- Statuary marble wall tile set in herringbone pattern
- Crocodile marble slab accent shower wall
- Rain showerhead and handshower Copper Top\*: Black pearl stone floor tile
- Custom European oak accents and vanity
- Custom light sconce with antique
- brass detailing • Full length built-in medicine

# cabinet

- Skybridge\*: • 75' Skybridge lap pool & whirlpool
- Skybridge lounge

**Amenities & Services:** 