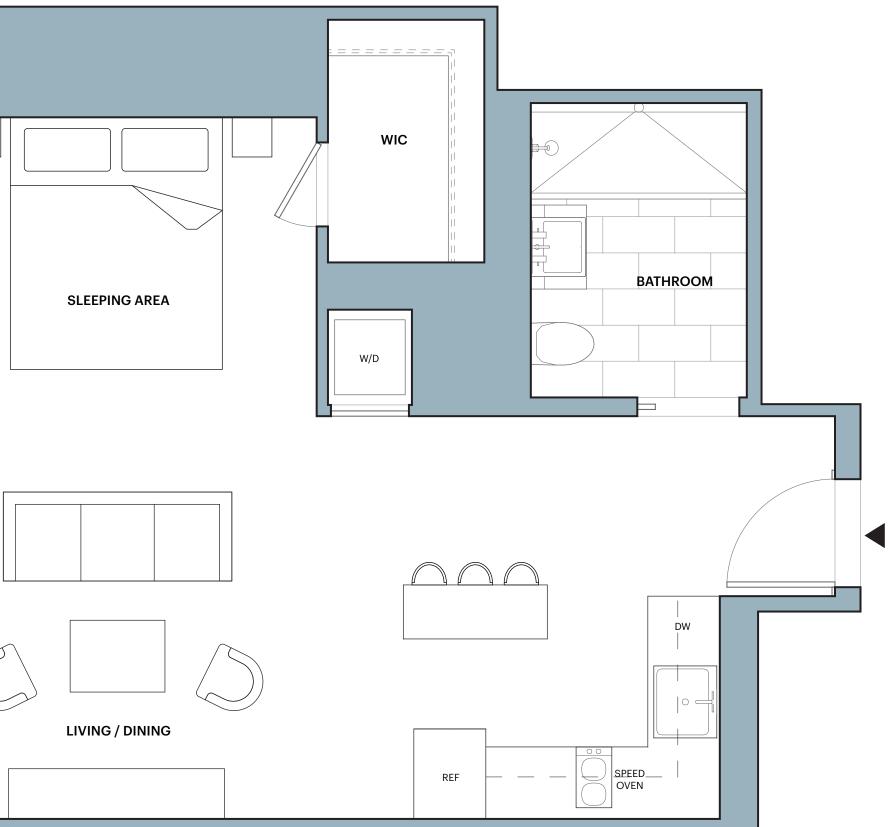

# **The Copper** W.34H - W.44H **WEST TOWER** Studio

# 1 Bathroom

### Features:

- SHoP designed inside and out • Ceiling heights up to 9' 7" Floor-to-ceiling windows with custom shades
- Custom oak floors
- Bosch washer and dryer Key drop

### Kitchen:

- Mielé appliances
- Speed oven Statuary marble countertop
- and backsplash
- SHoP-designed custom island Custom lighting
- Master Bath: Statuary marble wall tile set in
- herringbone pattern Crocodile marble slab accent
- shower wall
- Rain showerhead and handshower Copper Top\*: Black pearl stone floor tile
- Custom European oak accents and vanity
- Custom light sconce with antique
- brass detailing • Full length built-in medicine cabinet