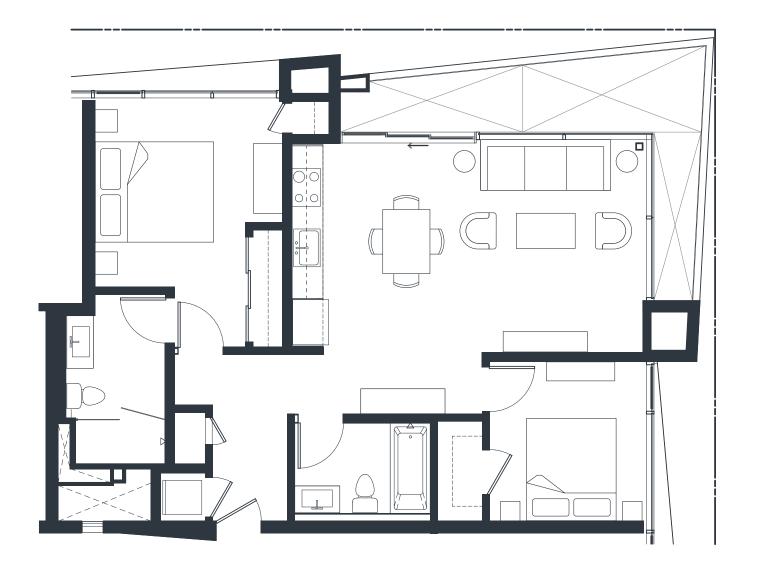

## 1550 LINCOLN

SANTA MONICA, CA

UNITS 223 323

2 BED | 2 BATH





### **BUILDING AMENITIES**

#### **1550 Lincoln Suite of Services**

- Attended Lobby
- Landscaped courtyard
- Interconnecting Building Skywalk
- Fitness Center
- Resident Community Center
- Smart Package Room
- Onsite Parking
- Bicycle Parking

#### The Garden Deck

An Oasis of Plush Landscaping and Seating

#### The Sky Deck

- Rooftop Pool and Spa
- Sun Deck Lounge
- Outdoor Kitchens and Dining with BBQ Grills
- Outdoor Gaming Area
- Outdoor Fire Pit and Bar

## **RESIDENCE FEATURES**

### 1550 Lincoln features luxury loft, 1, 2 and 3-bed apartments

- Floor to ceiling windows
- Custom cabinetry with quartz countertops
- Bosch & Frigidaire stainless steel appliances, with panelized dishwasher
- Wood flooring
- In-unit laundry
- Spacious closets throughout
- Private balconies or terr