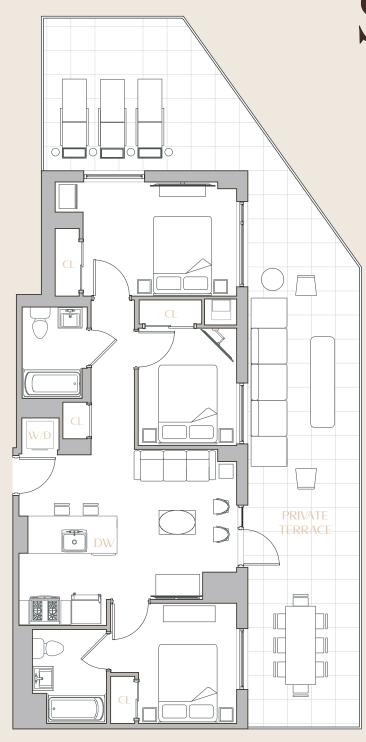

# 206

## 3 BEDROOM 2 BATH PRIVATE TERRACE

### **APARTMENT FEATURES**

- Ceiling Heights up to 9'
- Washer/Dryer in Unit
- Floor to Ceiling Windows
- Custom Designed Kitchen
- Stainless Steel Appliances
- Keyless Entry
- Thermostat Controlled Air
- Peninsula Kitchen