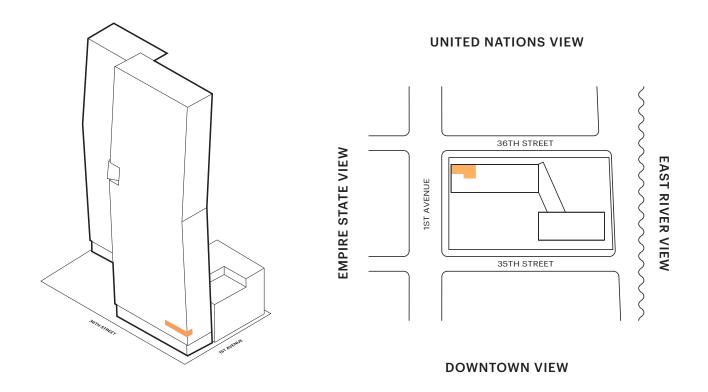

ol & whirlpool
- Skybridge lounge
- Skybridge bar Chef's catering kitchen Juice and health bar
- Children's playroom Empire studio

### Copper Tone\*: Marble Hammam with plunge

- Private spa and treatment rooms
  - Double-height fitness center with climbing wall overlooking city
  - Yoga and Pilates studio
  - Personal training available Dynamic-energy studio

## Private locker rooms

- Landscaped rooftop with infinity pool and outdoor shower Sky bar and open air lounge
- Rooftop dining and grilling Flexible private event space

## Landscaped park and fountain

- Curated marketplace and
- restaurant The Underground Speakeasy
- Virtual concierge service
- Sheltered porte cochère and onsite parking with valet services
  - Resident storage

\*Membership information available upon request







THECOPPER.COM

ALL DIMENSIONS ARE APPROXIMATE AND SUBJECT TO NORMAL CONSTRUCTION VARIANCES AND TOLERANCES.