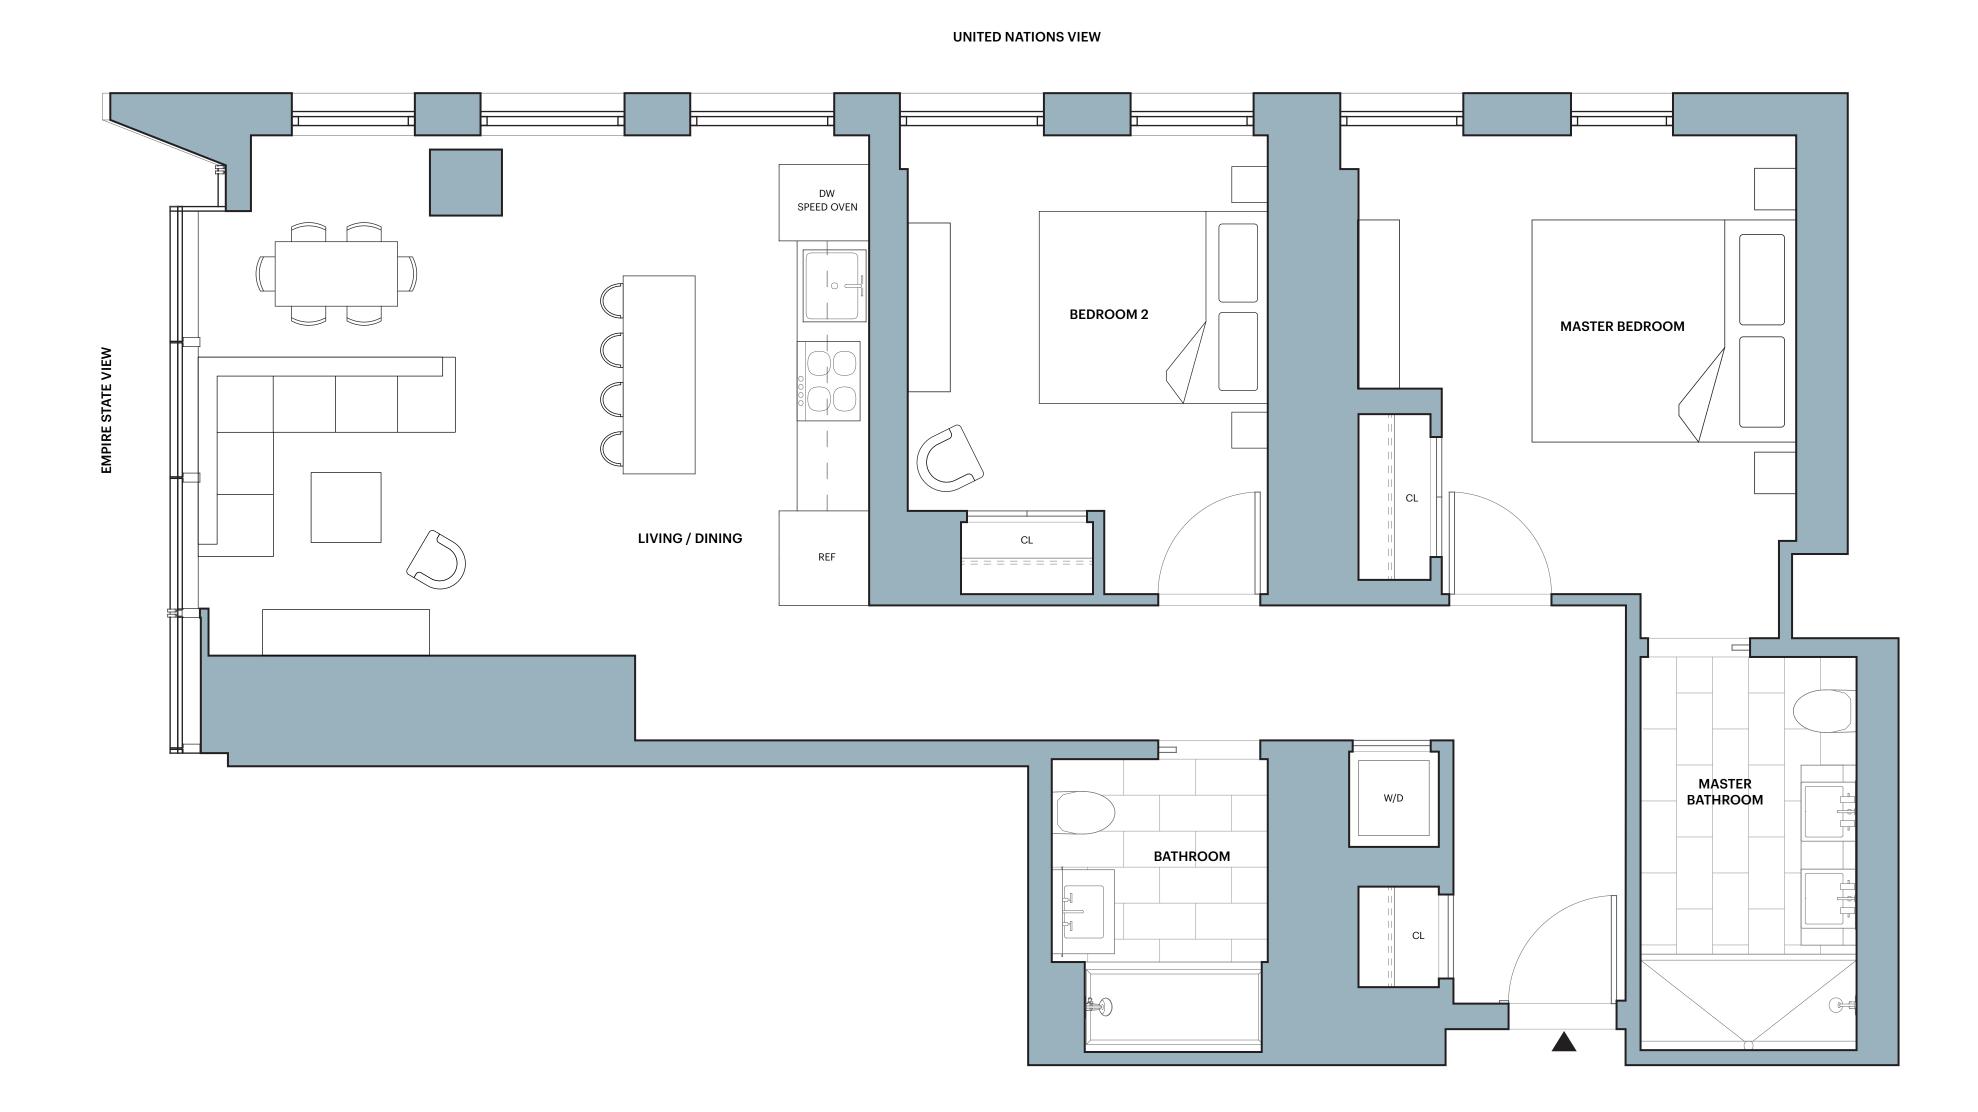

# The Copper W.3E - W.9E

## **WEST TOWER**

## 2 Bedrooms 2 Bathrooms

- Features:

  SHoP designed inside and out
  Ceiling heights up to 9' 7"
- Floor-to-ceiling windows with custom shades
- Custom oak floors Bosch washer and dryer
- Key drop

Speed oven