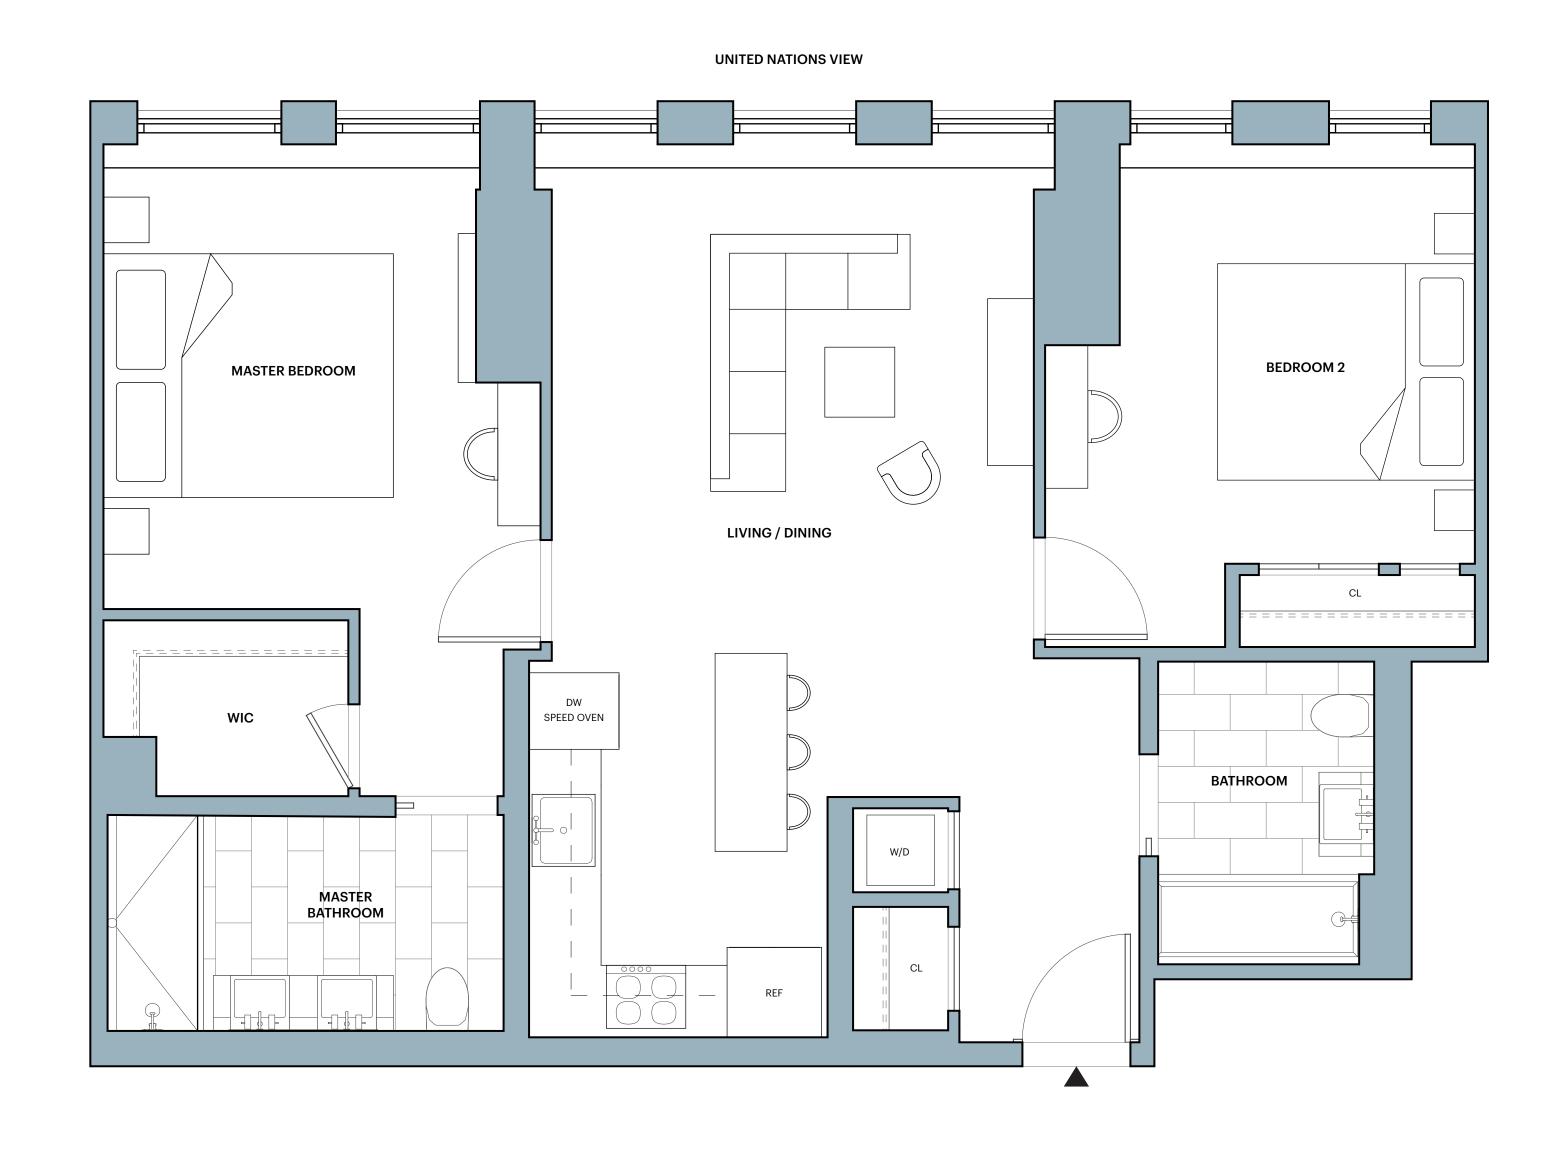

# The Copper E.20A - E.26A

## **EAST TOWER**

# 2 Bedrooms 2 Bathrooms

#### Features:

- SHoP designed inside and out • Ceiling heights up to 9' 7"
- Floor-to-ceiling windows with custom shades
- Custom oak floors
- Bosch washer and dryer Key drop

#### Kitchen:

- Mielé appliances Speed oven
- Statuary marble countertop
- and backsplash • SHoP-designed custom island Custom lighting

### **Master Bath:**

- Statuary marble wall tile set in herringbone pattern
- Crocodile marble slab accent shower wall
- Rain showerhead and handshower **Copper Top\*:**
- Black pearl stone floor tile
- Custom European oak accents
- and vanity Custom light sconce with antique
- brass detailing • Full length built-in medicine cabinet

#### **Secondary Baths:**

- black herringbone tile accent Statuery marble floor
- Custom European oak accents and vanity
- Custom light sconce with antique

- Statuary marble floor wall tile with Rain showerhead and handshower