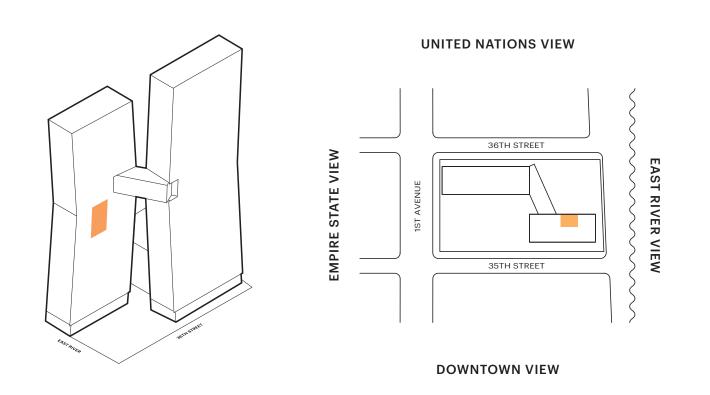

lounge
- Skybridge bar
- Chef's catering kitchen Juice and health bar
- Children's playroom Empire studio

#### Copper Tone\*:

- Marble Hammam with plunge
- Private spa and treatment rooms Double-height fitness center with climbing wall overlooking city
- Yoga and Pilates studio
- Personal training available
- Dynamic-energy studio Private locker rooms

- Landscaped rooftop with infinity pool and outdoor shower
- Sky bar and open air lounge
- Rooftop dining and grilling Flexible private event space

### On the Ground:

- Landscaped park and fountain Curated marketplace and
- restaurant
- The Underground Speakeasy Virtual concierge service
- Sheltered porte cochère and onsite parking with valet services
- Bicycle storage Resident storage

\*Membership information available upon request







THE COPPER

THECOPPER.COM

ALL DIMENSIONS ARE APPROXIMATE AND SUBJECT TO NORMAL CONSTRUCTION VARIANCES AND TOLERANCES.