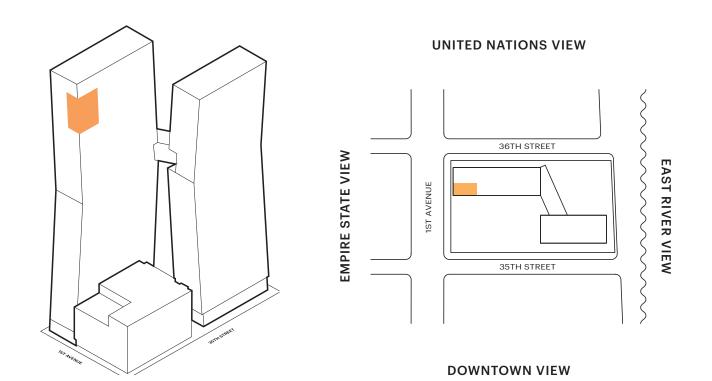

# American Copper W.40G - W.46G

### W.40G - W.46G

# **WEST TOWER**

2 Bedrooms 2 Bathrooms