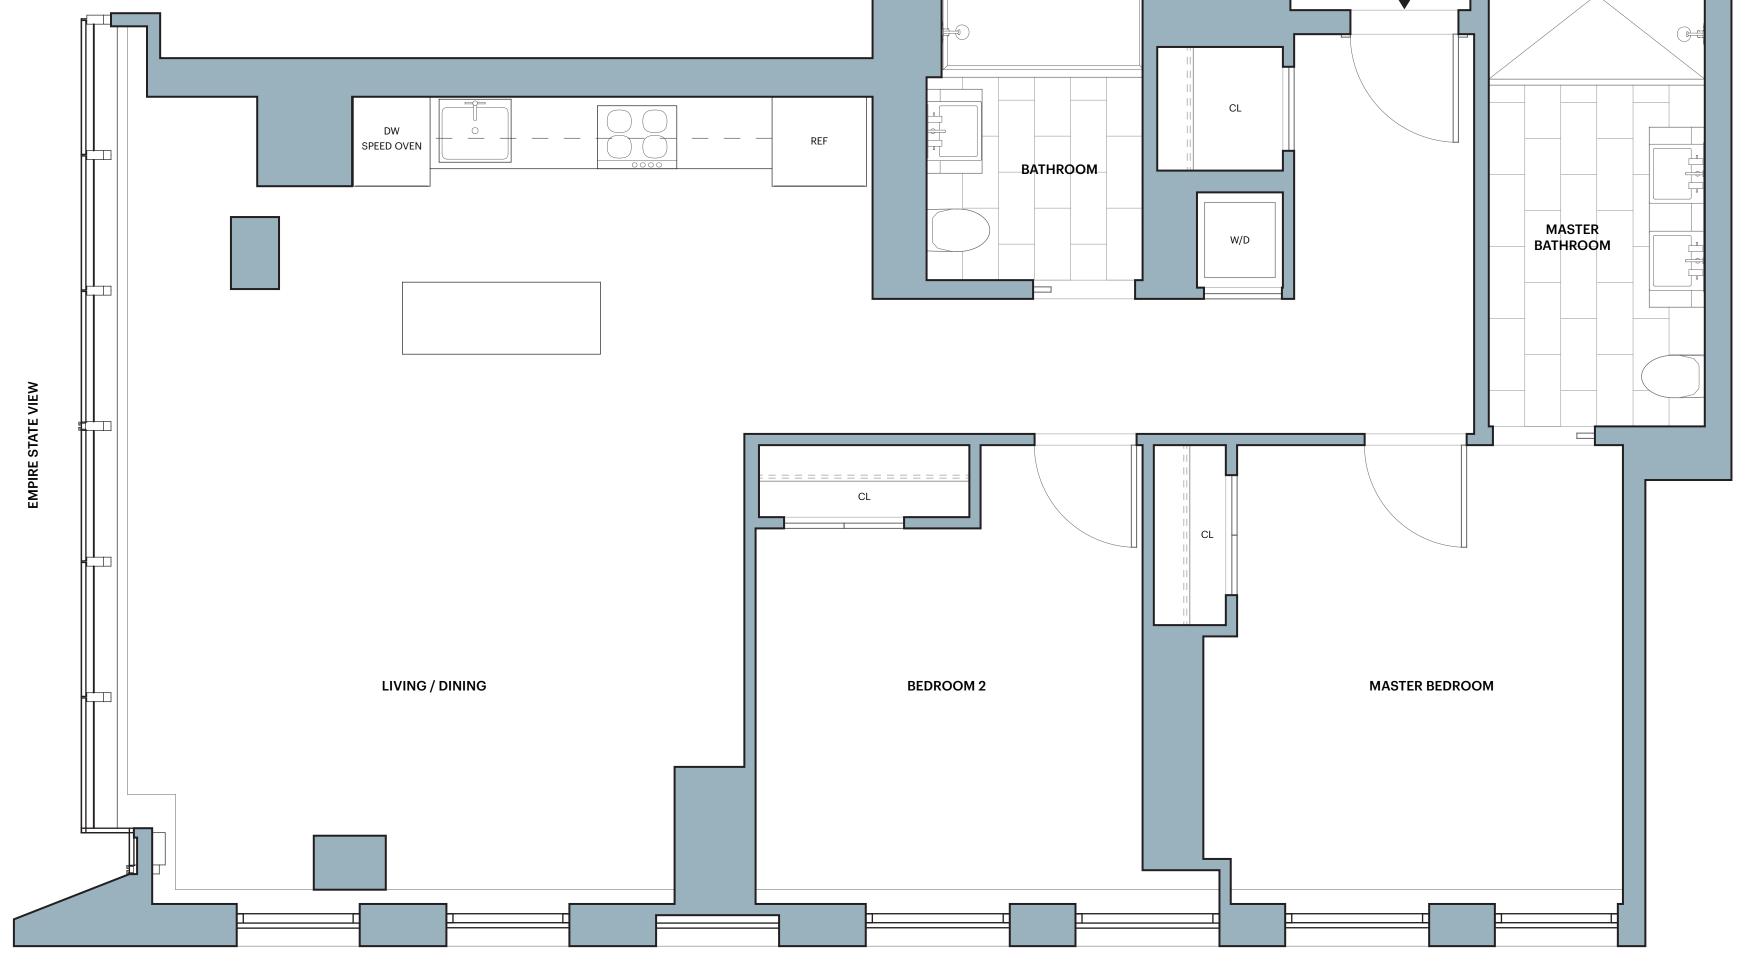

# American Copper W.40G - W.46G

### W.40G - W.46G

# **WEST TOWER**

2 Bedrooms 2 Bathrooms

# Features:

- SHoP designed inside and out
  Ceiling heights up to 9' 7" Floor-to-ceiling windows with
- custom shades Custom oak floors
- Bosch washer and dryer Key drop

# Kitchen:

- Mielé appliances Speed oven
- Statuary marble countertop and backsplash • SHoP-designed custom island Custom lighting

# **Master Bath:**

- Statuary marble wall tile set in herringbone pattern Crocodile marble slab accent
- shower wall • Rain showerhead and handshower **Copper Top\*:** Black pearl stone floor tile
- Custom European oak accents
- Custom light sconce with antique brass detailing Full length built-in medicine

# cabinet

- **Secondary Baths:**
- Statuary marble floor wall tile with black herringbone tile accent Statuary marble floor
- Rain showerhead and handshower Custom European oak accents
- and vanity Custom light sconce with antique