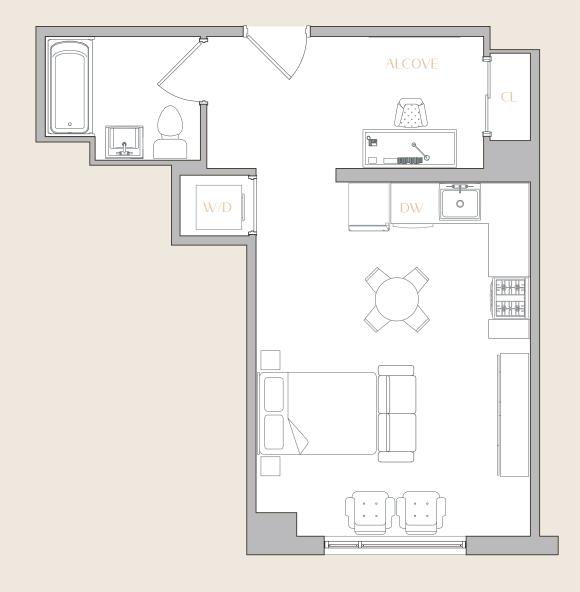

# 618

### STUDIO & ALCOVE 1BATH

# SOLA WOODSIDE O

#### **APARTMENT FEATURES**

- Ceiling Heights up to 9'
- Washer/Dryer in Unit
- Floor to Ceiling Windows
- Custom Designed Kitchen
- Stainless Steel Appliances
- Keyless Entry
- Thermostat Controlled Air