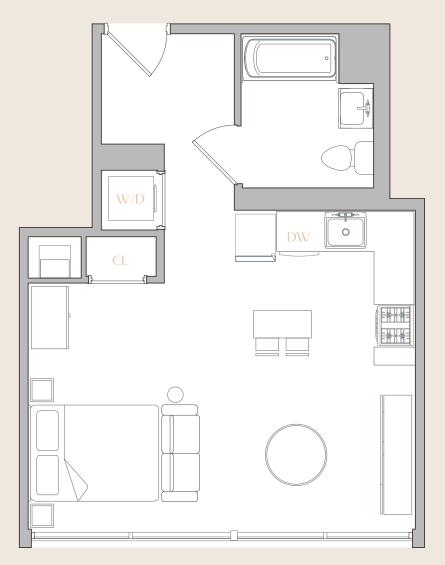

## "SOLA" STUDIO 1 BATH

## APARTMENT FEATURES

- Signature Unit
- Ceiling Heights up to 9'
- Washer/Dryer in Unit
- Full Window Wall
- Custom Designed Kitchen
- Stainless Steel Appliances
- Keyless Entry
- Thermostat Controlled Air